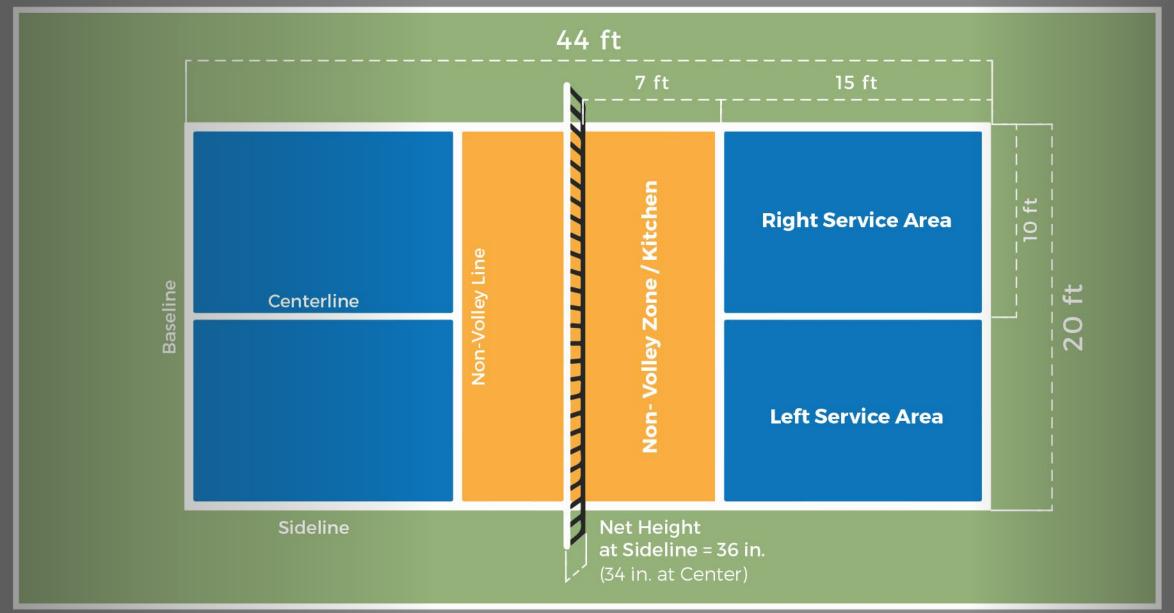

## Outdoor Pickleball Courts

Senior Commission December 6, 2021

Jaime Chew Recreation Manager

#### What is Pickleball?

A hybrid of tennis,
badminton and ping pong

 One of the fastest growing sports in the country



#### PICKLEBALL COURT DIMENSIONS



# 20' 118' 109'

#### Tennis Court

VS.

### Pickleball Court

# Indoor Pickleball in Los Altos

Introduced to Adult 50+ Program in 2016

#### Locations

Hillview Multipurpose Room 1 court

Closed for construction (daytime)

Los Altos Youth Center 1 court

COVID Pandemic closure (daytime)

Egan Gym 4 courts

COVID Pandemic closure (evening)

# Drop-in Program Hours

Mondays, Wednesdays or Mondays & Wednesdays

Daytime: 11am to 1pm

Evening: 6 pm to 8pm

# Outdoor Pickleball in Los Altos?

got pickleball?



# Indoor Pickleball

Drop-in pickleball

Begins January 2022

Egan Middle School Gym

Mondays & Wednesdays

6pm to 8pm

#### Recommendation for Outdoor Pickleball

#### Overlay tennis courts with pickleball lines

| Park       | Current<br>Tennis Courts | Tennis Courts<br>shared/strip