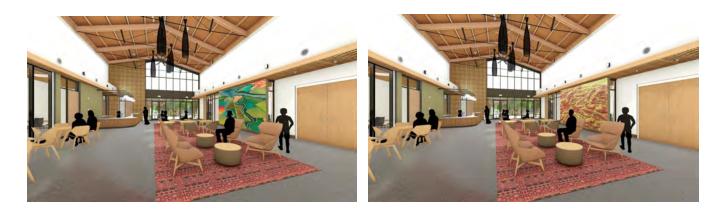

## Proposal for 10' x 15' mural wall in North Lobby

Our mural proposal focuses on the natural environment of Los Altos to complement the "building in a park" design of the Community Center. Inspired by the dry stream bed that leads from the rear doors of the North Lobby to the redwood trees in the distance, we propose to create a birds eye view of the actual course of one of the local creeks in Los Altos (Adobe, Hale, Permanente and Stevens). The design would be based on research including historical maps and aerial photography, present day satellite imagery and historical ecology of the watersheds in Los Altos.

(650) 814-1490 876 Carmel Ave., Los Altos, CA 94022 www.morganmurals.com

Mockup in the architect rendering of the lobby.