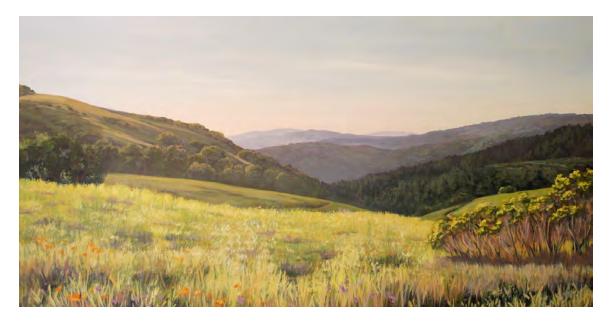

## Proposal for 10' x 15' mural wall in North Lobby

Our mural proposal focuses on the natural environment of Los Altos to complement the "building in a park" design of the Community Center. Inspired by the dry stream bed that leads from the rear doors of the North Lobby to the redwood trees in the distance, we propose to create a birds eye view of the actual course of one of the local creeks in Los Altos (Adobe, Hale, Permanente and Stevens). The design would be based on research including historical maps and aerial photography, present day satellite imagery and historical ecology of the watersheds in Los Altos.

(650) 814-1490 876 Carmel Ave., Los Altos, CA 94022 www.morganmurals.com

Below are mockups showing what a creek based design could look like.

Design inspired by birds eye view of a local creek (note: this mockup is based on a creek in the East Bay)

Mockup of mural to show its scale in the space

Other possible designs could show representational or abstract birds-eye views of the wetlands in San Francisco Bay: