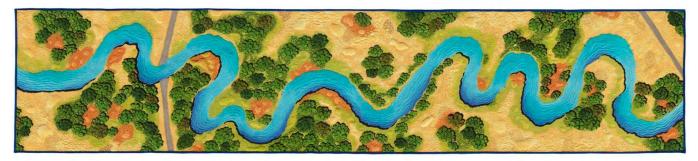

## Proposal for 10' x 15' mural wall in North Lobby

Our mural proposal focuses on the natural environment of Los Altos to complement the "building in a park" design of the Community Center. Inspired by the dry stream bed that leads from the rear doors of the North Lobby to the redwood trees in the distance, we propose to create a birds eye view of the actual course of one of the local creeks in Los Altos (Adobe, Hale, Permanente and Stevens). The design would be based on research including historical maps and aerial photography, present day satellite imagery and historical ecology of the watersheds in Los Altos.

(650) 814-1490 876 Carmel Ave., Los Altos, CA 94022 www.morganmurals.com

Below are mockups showing what a creek based design could look like.

Design inspired by birds eye view of a local creek (note: this mockup is based on a creek in the East Bay)