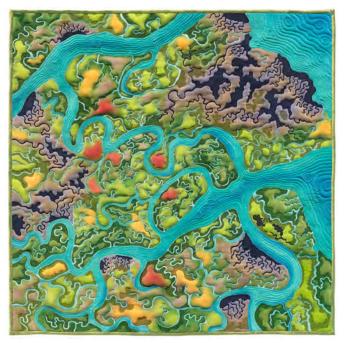

## Proposal for 10' x 15' mural wall in North Lobby

Our mural proposal focuses on the natural environment of Los Altos to complement the "building in a park" design of the Community Center. Inspired by the dry stream bed that leads from the rear doors of the North Lobby to the redwood trees in the distance, we propose to create a birds eye view of the actual course of one of the local creeks in Los Altos (Adobe, Hale, Permanente and Stevens). The design would be based on research including historical maps and aerial photography, present day satellite imagery and historical ecology of the watersheds in Los Altos.

Linda will create the design for the mural in the style of her signature stitched paintings on silk (see work samples) to harmonize with the Community Center color palette. Her process begins with research to inform and inspire the artwork. She then creates a composition and color palette. From there she makes small scale watercolor paintings on paper to finalize the design. At each step in this process, Linda will consult with Morgan to ensure the design will translate well into the final painted mural. In Linda's typical process, she would then paint the design on silk using translucent silk dyes and resist, a process very similar to watercolor painting, followed by stitching the silk painting on her sewing machine using quilting techniques. This time consuming intricate process can take up to 6 months depending on the size of the artwork. Due to the time constraints of this project, Linda's designs will consist of watercolor paintings with drawings for the stitching lines that Morgan will then use to paint the mural.

(650) 814-1490 876 Carmel Ave., Los Altos, CA 94022 www.morganmurals.com

Below are mockups showing what a creek based design could look like.

Design inspired by birds eye view of a local creek (note: this mockup is based on a creek in the East Bay)