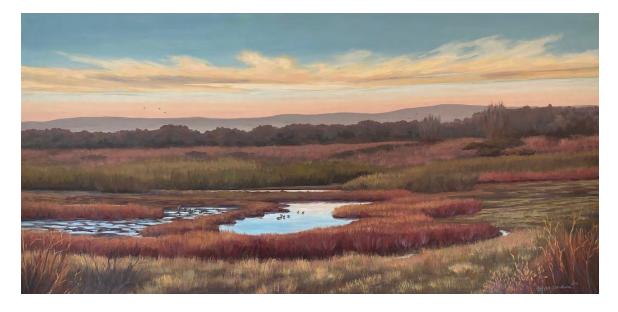

Shoreline Morning

Painting, Private residence

Monte Bello Preserve Painting, Private residence

All murals are painted with Benjamin Moore Aura exterior low luster base coat and Golden Acrylics for topcoat and details.