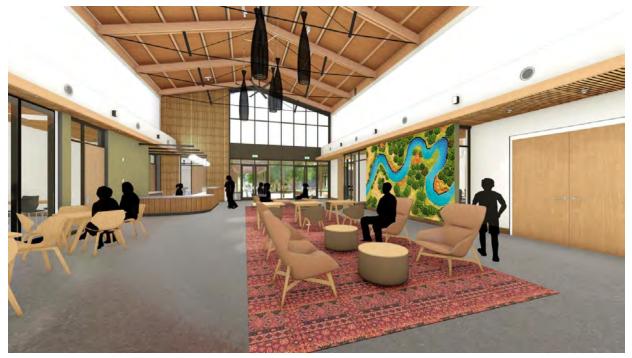

# Additional Proposal - South Lobby Seating Area Wall

During our walk-through of the Community Center under construction, the architect pointed out the wall of the seating area in the South Lobby near the entrance to the community room as another opportunity for a mural. If there are funds to add this on, it would create a nice symmetry and connection between the lobby areas. The idea would be to stay with the same theme from the North Lobby (e.g., creek or wetlands).

(650) 814-1490 876 Carmel Ave., Los Altos, CA 94022 www.morganmurals.com

Mockup in the architect rendering of the lobby.