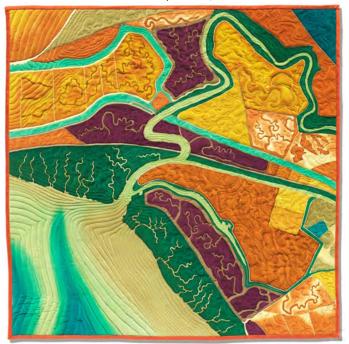

## Proposal for 10' x 15' mural wall in North Lobby

Our mural proposal focuses on the natural environment of Los Altos to complement the "building in a park" design of the Community Center. Inspired by the dry stream bed that leads from the rear doors of the North Lobby to the redwood trees in the distance, we propose to create a birds eye view of the actual course of one of the local creeks in Los Altos (Adobe, Hale, Permanente and Stevens). The design would be based on research including historical maps and aerial photography, present day satellite imagery and historical ecology of the watersheds in Los Altos.

(650) 814-1490 876 Carmel Ave., Los Altos, CA 94022 www.morganmurals.com

Below are mockups showing what a creek based design could look like.

Design inspired by birds eye view of a local creek (note: this mockup is based on a creek in the East Bay)

Mockup of mural to show its scale in the space

Other possible designs could show representational or abstract birds-eye views of the wetlands in San Francisco Bay: