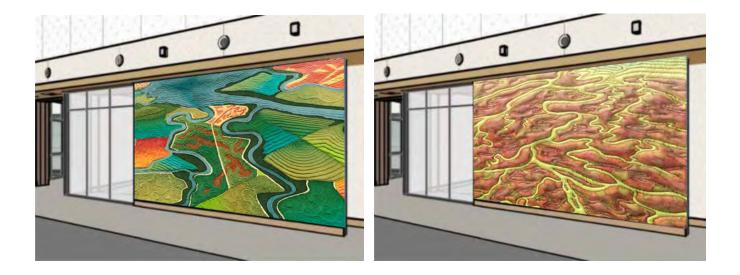

## Proposal for 10' x 15' mural wall in North Lobby

Our mural proposal focuses on the natural environment of Los Altos to complement the "building in a park" design of the Community Center. Inspired by the dry stream bed that leads from the rear doors of the North Lobby to the redwood trees in the distance, we propose to create a birds eye view of the actual course of one of the local creeks in Los Altos (Adobe, Hale, Permanente and Stevens). The design would be based on research including historical maps and aerial photography, present day satellite imagery and historical ecology of the watersheds in Los Altos.

(650) 814-1490 876 Carmel Ave., Los Altos, CA 94022 www.morganmurals.com

Below are mockups showing what a creek based design could look like.

Design inspired by birds eye view of a local creek (note: this mockup is based on a creek in the East Bay)

Mockup of mural to show its scale in the space

Other possible designs could show representational or abstract birds-eye views of the wetlands in San Francisco Bay: