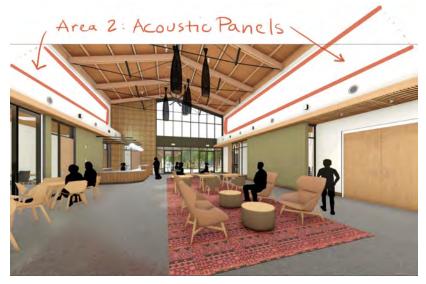

### Additional Proposal - North Lobby Acoustic Panels

The fabric acoustic panels that run just below the roofline on the northwest and southeast walls of the main entrance would be ideal locations for landscape mural art. These fabric walls are currently called out to be white, but provide a highly visible and expansive canvas to create a unique statement in the main entryway of the community center. The proposal for this area is a painted wash over the fabric that has the look of painted silk and will not diminish the sound dampening functionality of the panels. This project would be designed and painted by Morgan Bricca.

Concept: Landscape mural of the view to the east and the west along the respective walls, showcasing uninterrupted views and details of the natural habitat endemic to the area.

(650) 814-1490 876 Carmel Ave., Los Altos, CA 94022 www.morganmurals.com

Mockup of the west wall with Los Altos Hills landscape and the east wall with Shoreline landscape:

(650) 814-1490 876 Carmel Ave., Los Altos, CA 94022 www.morganmurals.com