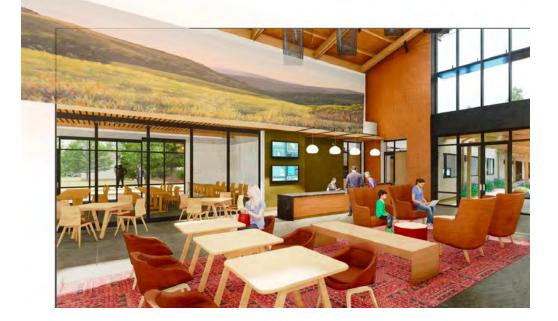

# Additional Proposal - South Lobby Seating Area Wall

During our walk-through of the Community Center under construction, the architect pointed out the wall of the seating area in the South Lobby near the entrance to the community room as another opportunity for a mural. If there are funds to add this on, it would create a nice symmetry and connection between the lobby areas. The idea would be to stay with the same theme from the North Lobby (e.g., creek or wetlands).

(650) 814-1490 876 Carmel Ave., Los Altos, CA 94022 www.morganmurals.com

Mockup in the architect rendering of the lobby.