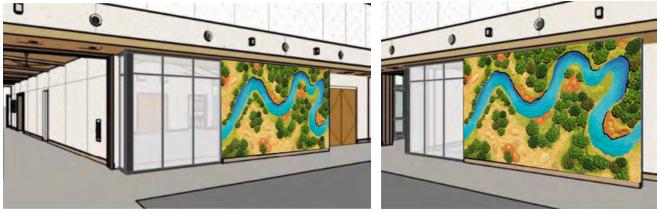

(650) 814-1490 876 Carmel Ave., Los Altos, CA 94022 www.morganmurals.com

Below are mockups showing what a creek based design could look like.

Design inspired by birds eye view of a local creek (note: this mockup is based on a creek in the East Bay)

Mockup of mural to show its scale in the space

Other possible designs could show representational or abstract birds-eye views of the wetlands in San Francisco Bay: