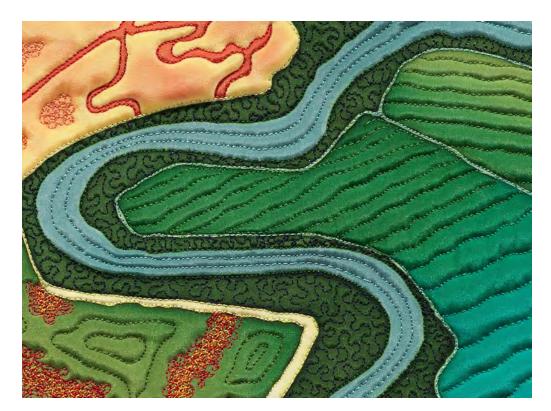

## Proposal for 10' x 15' mural wall in North Lobby

Our mural proposal focuses on the natural environment of Los Altos to complement the "building in a park" design of the Community Center. Inspired by the dry stream bed that leads from the rear doors of the North Lobby to the redwood trees in the distance, we propose to create a birds eye view of the actual course of one of the local creeks in Los Altos (Adobe, Hale, Permanente and Stevens). The design would be based on research including historical maps and aerial photography, present day satellite imagery and historical ecology of the watersheds in Los Altos.

Linda will create the design for the mural in the style of her signature stitched paintings on silk (see work samples) to harmonize with the Community Center color palette. Her process begins with research to inform and inspire the artwork. She then creates a composition and color palette. From there she makes small scale watercolor paintings on paper to finalize the design. At each step in this process, Linda will consult with Morgan to ensure the design will translate well into the final painted mural. In Linda's typical process, she would then paint the design on silk using translucent silk dyes and resist, a process very similar to watercolor painting, followed by stitching the silk painting on her sewing machine using quilting techniques. This time consuming intricate process can take up to 6 months depending on the size of the artwork. Due to the time constraints of this project, Linda's designs will consist of watercolor paintings with drawings for the stitching lines that Morgan will then use to paint the mural.

Below is an enlarged example of Linda's typical work. Morgan will paint the mural to show the intricacies and shading created by the stitching of the silk. This collaboration between us brings a level of mystery and wonder to the mural to engage visitors to the Community Center in conversation about the work.