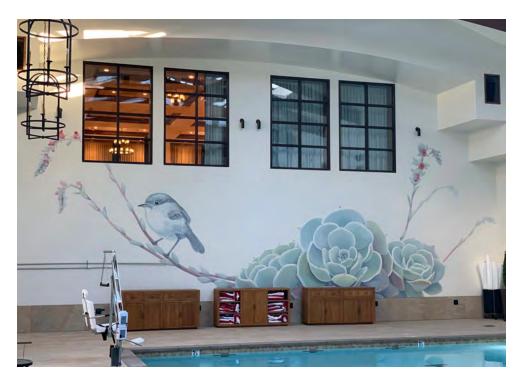

# Examples of Work - Morgan Bricca

Echeveria and Gnatcatcher

San Diego, CA 1500 SF on Stucco