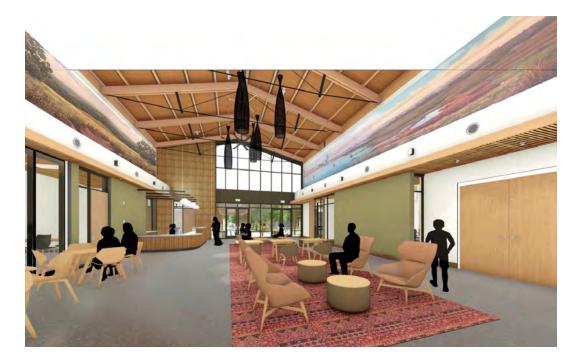

### Additional Proposal - North Lobby Acoustic Panels

The fabric acoustic panels that run just below the roofline on the northwest and southeast walls of the main entrance would be ideal locations for landscape mural art. These fabric walls are currently called out to be white, but provide a highly visible and expansive canvas to create a unique statement in the main entryway of the community center. The proposal for this area is a painted wash over the fabric that has the look of painted silk and will not diminish the sound dampening functionality of the panels. This project would be designed and painted by Morgan Bricca.

Concept: Landscape mural of the view to the east and the west along the respective walls, showcasing uninterrupted views and details of the natural habitat endemic to the area.

(650) 814-1490 876 Carmel Ave., Los Altos, CA 94022 www.morganmurals.com