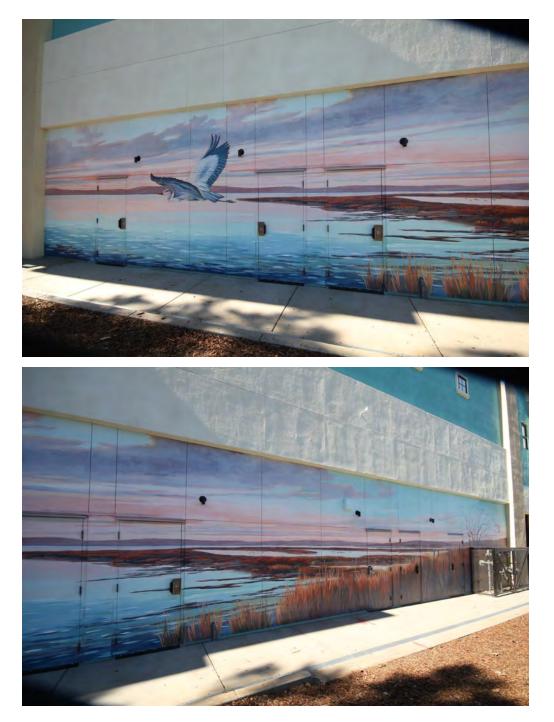

### Los Altos Hills Landscape Private Residence

12' x 25' on Wood Panels

(650) 814-1490 876 Carmel Ave., Los Altos, CA 94022 www.morganmurals.com

Shoreline Sunset Pittsburg, CA 15' x 120' on stucco

(650) 814-1490 876 Carmel Ave., Los Altos, CA 94022 www.morganmurals.com

Shoreline Morning

Painting, Private residence

Monte Bello Preserve Painting, Private residence

All murals are painted with Benjamin Moore Aura exterior low luster base coat and Golden Acrylics for topcoat and details.