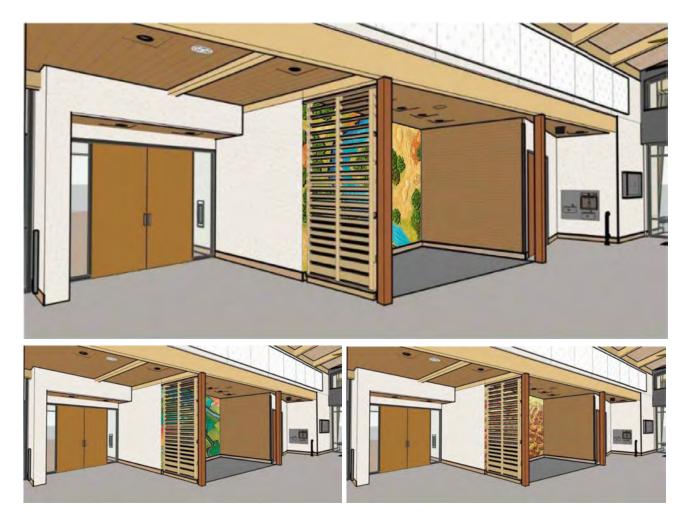

# Additional Proposal - South Lobby Seating Area Wall

During our walk-through of the Community Center under construction, the architect pointed out the wall of the seating area in the South Lobby near the entrance to the community room as another opportunity for a mural. If there are funds to add this on, it would create a nice symmetry and connection between the lobby areas. The idea would be to stay with the same theme from the North Lobby (e.g., creek or wetlands).

### Additional Proposal - North Lobby Acoustic Panels

The fabric acoustic panels that run just below the roofline on the northwest and southeast walls of the main entrance would be ideal locations for landscape mural art. These fabric walls are currently called out to be white, but provide a highly visible and expansive canvas to create a unique statement in the main entryway of the community center. The proposal for this area is a painted wash over the fabric that has the look of painted silk and will not diminish the sound dampening functionality of the panels. This project would be designed and painted by Morgan Bricca.

Concept: Landscape mural of the view to the east and the west along the respective walls, showcasing uninterrupted views and details of the natural habitat endemic to the area.

(650) 814-1490 876 Carmel Ave., Los Altos, CA 94022 www.morganmurals.com