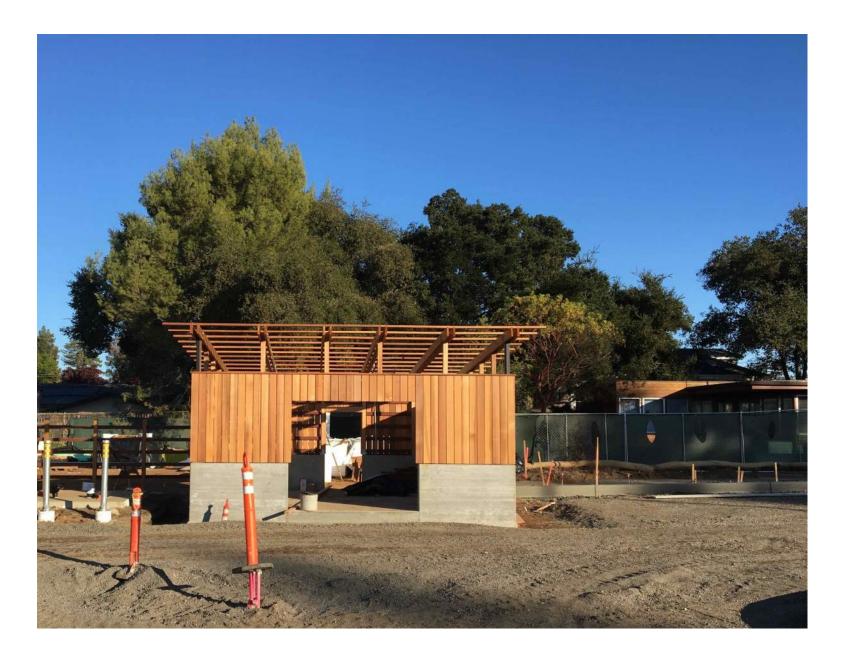

# **Project Photos**

Progress photographs from October, 2020.

Exterior at Main Courtyard

Exterior Progress along Hillview Ave.

#### **EXTERIOR PROGRESS**

MAPLE ROOM

FINISHING -WALL BOARD AND PAINT BIRCH AND APRICOT ROOMS