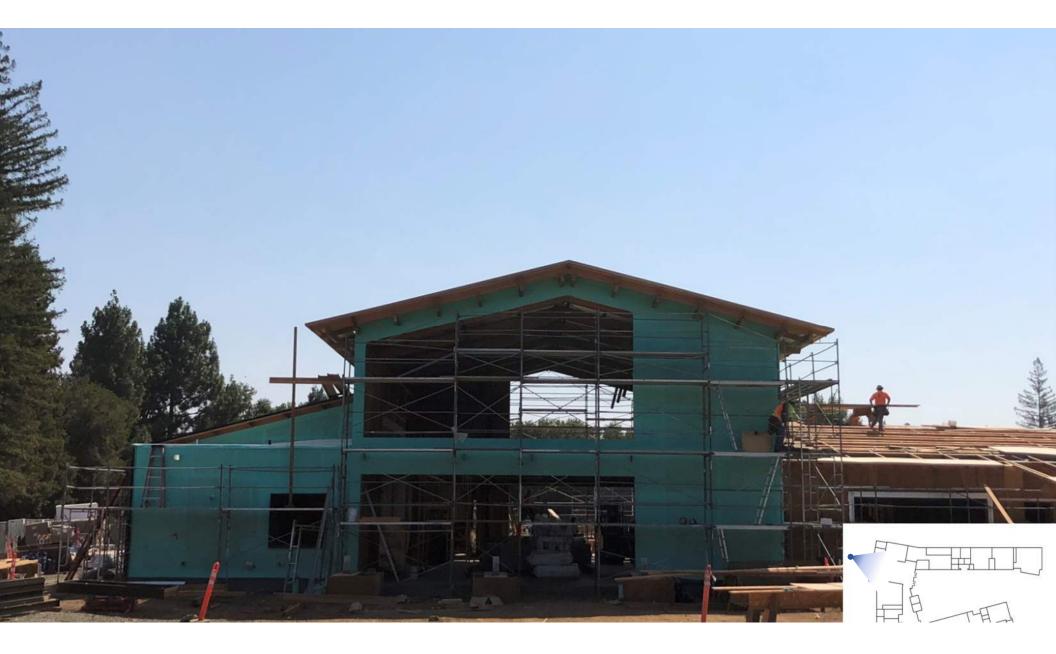

The construction work is being performed by Gonsalves & Stronck Construction Company, Inc. Demolition of the site began in September 2019 and the buildings were demolished in October 2019. Through November 2020, installation of mechanical and electrical systems continues. On the exterior, the building is beginning to take shape. Substantial progress was made on the roof and the building exterior. Drywall and other interior finished continue to be installed.

# **Project Photos**

Progress photographs from October, 2020.

Exterior at Main Courtyard

Exterior Progress along Hillview Ave.