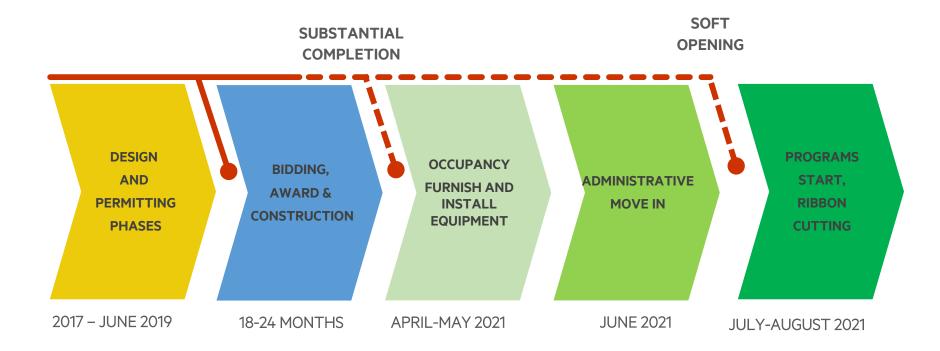

## **PROJECT SCHEDULE & MILESTONES**

DATES SUBJECT TO COVID-19 CONDITIONS

The original November 25, 2020 substantial completion date reflected in the bid will be extended. Substantial completion is currently anticipated in April, 2021. The completion date may continue to be adjusted as impacts from COVID-19 are realized. For more details on the budget and schedule, see pages 9 & 10 and Appendices A & B enclosed.

Dates, durations and sequence indicated for each activity are subject to a variety of factors including weather, construction timing, and phasing of the construction and may be adjusted as the project progresses. The baseline schedule assumes 20 weather delay days. Accordingly, rain days do not pushout the overall completion date. The project has encountered 8 inclement weather delay days to date. The substantial completion date is currently anticipated to be late April, 2021, and the completion date may be further revised as impacts related to COVID-19 are experienced, evaluated, and addressed. A detailed construction schedule is included in Appendix B.