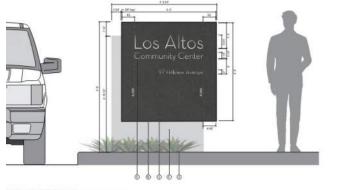

# IDENTITY

SIDER - OPTION B - CONTEXT ELEVATION

1 SIDENS PEDESTRIAN SIDE (WITH /ODTING SECTION)