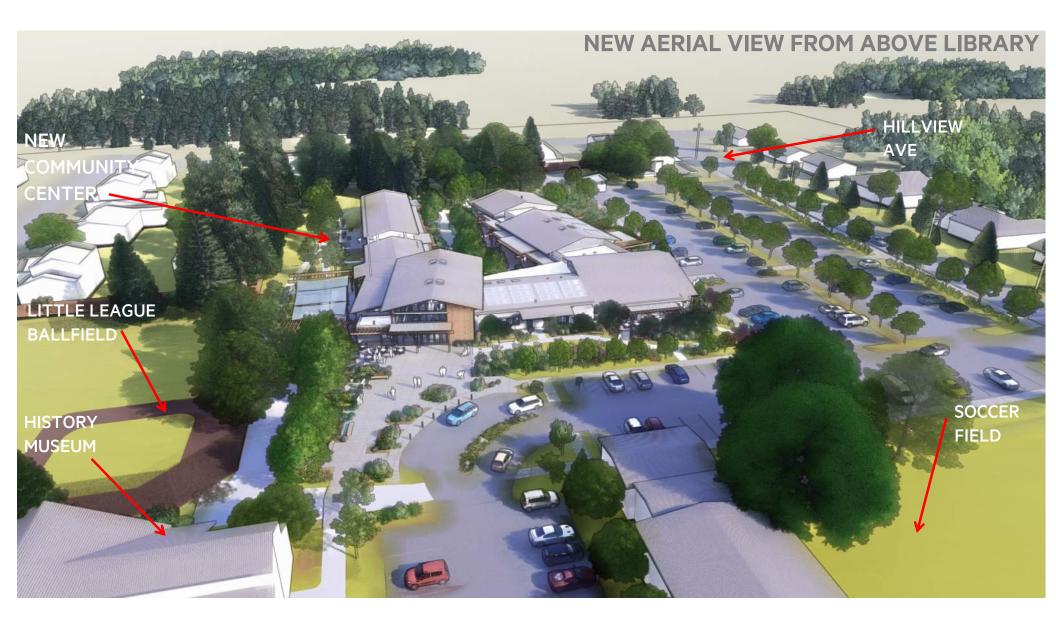

# **Project Summary**

The Hillview Community Center located at 97 Hillview Avenue, Los Altos was constructed in the 1940s and 1950s as an elementary school and has served as a community center since 1975. The buildings were originally constructed as wood-frame and steel structures and had undergone numerous additions, renovations, and upgrades over more than 70 years. The scope of this project is to demolish the existing 30,362 square-foot community center, re-designing the site, retaining 71 existing trees, and constructing a new one-story 24,500 square-foot community center building occupying a location at the north end of the present community center site. Pedestrian pathways and crosswalks will be provided throughout the site to connect the parking lots and existing sidewalks to the new buildings, recreational facilities, and existing buildings surrounding the site such as the History Museum and Library. The driveway connections to Hillview Avenue will be realigned, with a total of two driveway connections rather than the existing four driveway entrances. The site will function more efficiently and provide a better connection to the existing buildings within the Civic Center.