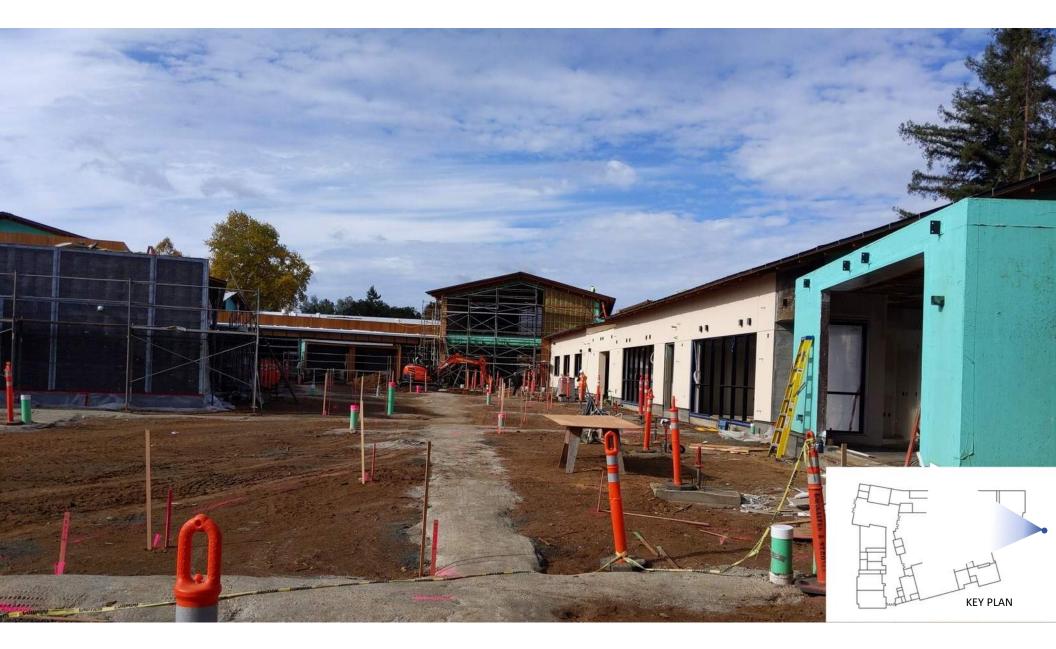

# CONSTRUCTION PROGRESS

#### NORTH BAR PROGRESS/ EQUITONE MOCKUP

#### **EXTERIOR PROGRESS**

MAPLE ROOM

FINISHING -WALL BOARD AND PAINT BIRCH AND APRICOT ROOMS