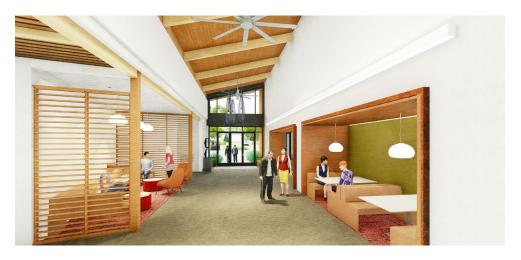

# INTERIOR SPACES

Wood at ceiling

Eurospan

Accent carpet

Lobby and public spaces

Accent carpet

Main carpet

Concrete flooring

Metal accents

Wall tile

Porcelain floor tile

Community Room

Multi-Purpose Rooms

Restrooms

MAIN LOBBY

SOUTH LOBBY

**SOUTH LOBBY** 

EXPOSED ACOUSTICAL DECKING

LOS ALTOS COMMUNITY CENTER

SEQUOIA (MP1)

**GRAND OAK (COMMUNITY ROOM** 

CED, . ₹ (SENIOR'S LOUNGE)

**CEDAR (SENIOR'S LOUNGE)** 