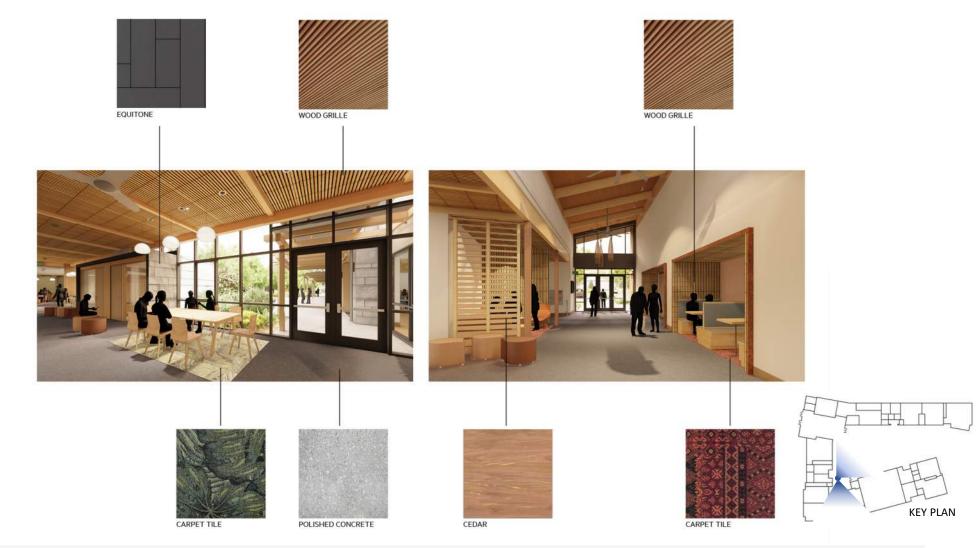

# INTERIOR SPACES

Wood at ceiling

Eurospan

Accent carpet

Lobby and public spaces

Accent carpet

Main carpet

Concrete flooring

Metal accents

Wall tile

Porcelain floor tile

Community Room

Multi-Purpose Rooms

Restrooms

MAIN LOBBY

SOUTH LOBBY

**SOUTH LOBBY** 

EXPOSED ACOUSTICAL DECKING

LOS ALTOS COMMUNITY CENTER

SEQUOIA (MP1)

**GRAND OAK (COMMUNITY ROOM** 

CED, . ₹ (SENIOR'S LOUNGE)

**CEDAR (SENIOR'S LOUNGE)** 