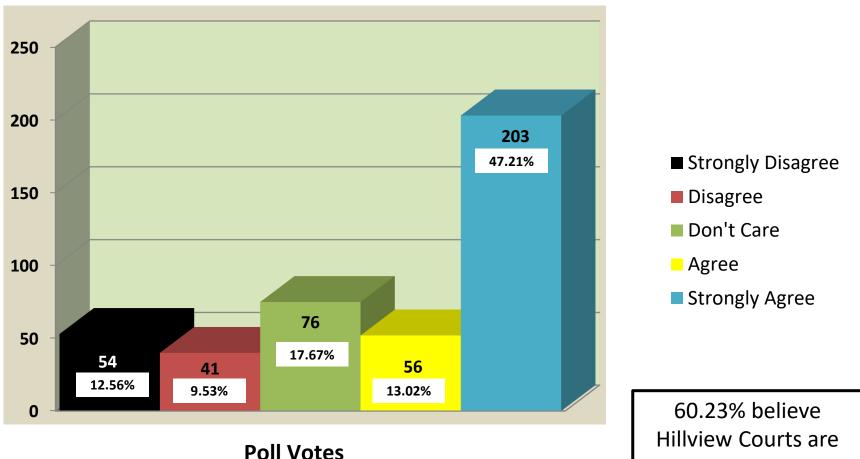

nounced to residents by posting a link and explanation to a Next Door group list of 1,827 residents that have identified themselves as Grant Park neighbors and later expanded to all other Next Door neighborhood groups later.

There many captured comments that have yet to be tallied. These comments will be sorted and reported on a later time if needed.

What follows is a presentation of each of the nine poll questions as bar graphs for easy viewing.

## Q2 – I want Bocce Ball Courts at Grant Park [85 ft x29 ft] or 2,465 sq ft.



**Poll Votes** 

## Q3 – I want 100% of GP grass areas, land, and trees preserved as open space.



# Q4 – It is okay to remove GP trees or use bare land for other purposes.



## Q5 – I do not want Bocce Ball courts anywhere other than Hillview Community Center.



enough for Los Altos

### Q6 – I currently play Bocce Ball.



## Q7 – I would like to see new activities like Pickle Ball or something else [add comment] if open space is preserved.



**Poll Votes** 

### Q8 – I want a GP Master Plan with valid resident input before making any decision on whether Bocce Ball is included or not.



#### Q9 – How often do you visit GP or the GP Community Center?



**Poll Votes** 

Q10 – Maintaining or improving the GP CC buildings & existing playground, basketball court, grass fields, and open spaces should be the highest priority.



From: Weeks, Mark

Sent: Monday, November 9, 2020 4:31 PMTo: City Council <council@losaltosca.gov>Subject: Grant Park Bocce Ball - need for local community input

To City Council:

We are residents of the Grant Park neighbo