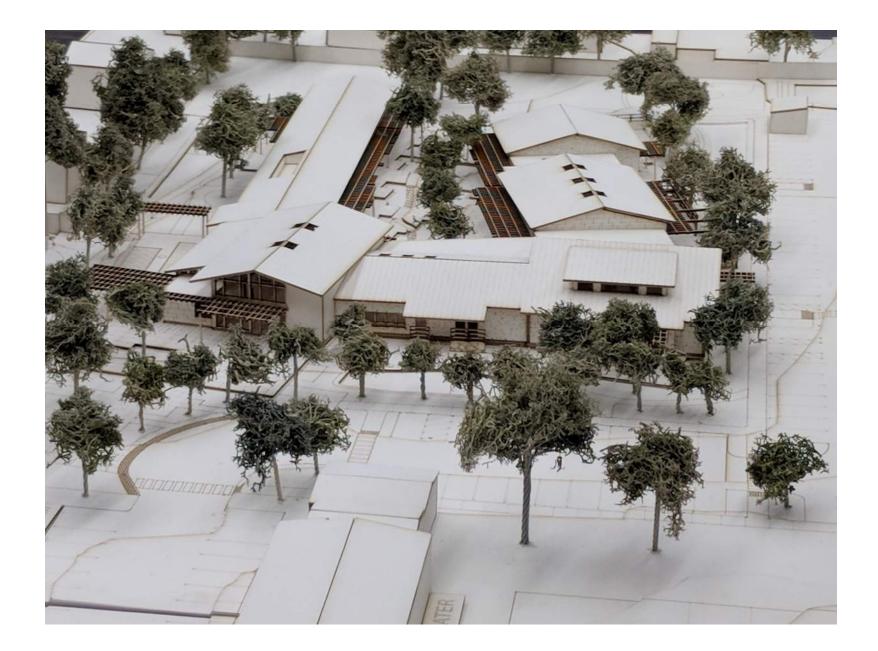

# **Project Summary**

The Hillview Community Center located at 97 Hillview Avenue, Los Altos was constructed in the 1940s and 1950s as an elementary school and has served as a community center since 1975. The buildings were originally constructed as wood-frame and steel structures and had undergone numerous additions, renovations, and upgrades over more than 70 years. The scope of this project is to demolish the existing 30,362 square-foot community center, re-designing the site, retaining 71 existing trees, and constructing a new one-story 24,500 square-foot community center building occupying a location at the north end of the present community center site. Pedestrian pathways and crosswalks will be provided throughout the site to connect the parking lots and existing sidewalks to the new buildings, recreational facilities, and existing buildings surrounding the site such as the History Museum and Library. The driveway connections to Hillview Avenue will be realigned, with a total of two driveway connections rather than the existing four driveway entrances. The site will function more efficiently and provide a better connection to the existing buildings within the Civic Center.