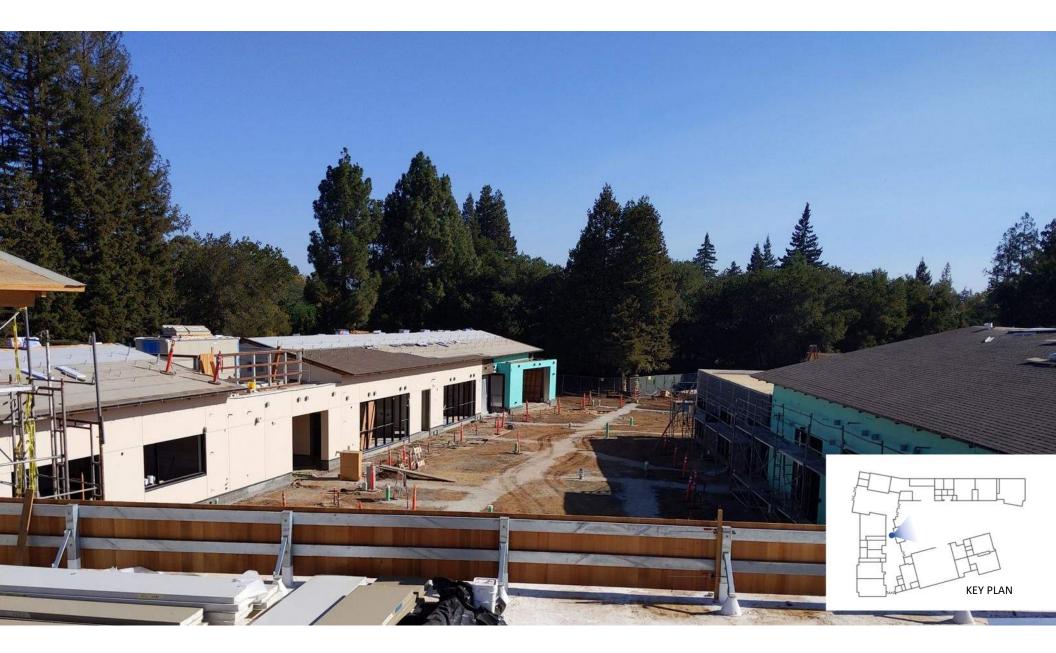

# CONSTRUCTION PROGRESS

#### **EXTERIOR PROGRESS**

MAPLE ROOM

FINISHING -WALL BOARD AND PAINT BIRCH AND APRICOT ROOMS