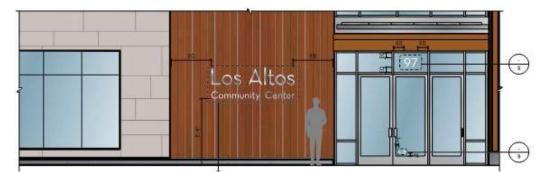

# IDENTITY

SIDER - OPTION B - CONTEXT ELEVATION

1 SIDENS PEDESTRIAN SIDE (WITH /ODTING SECTION)