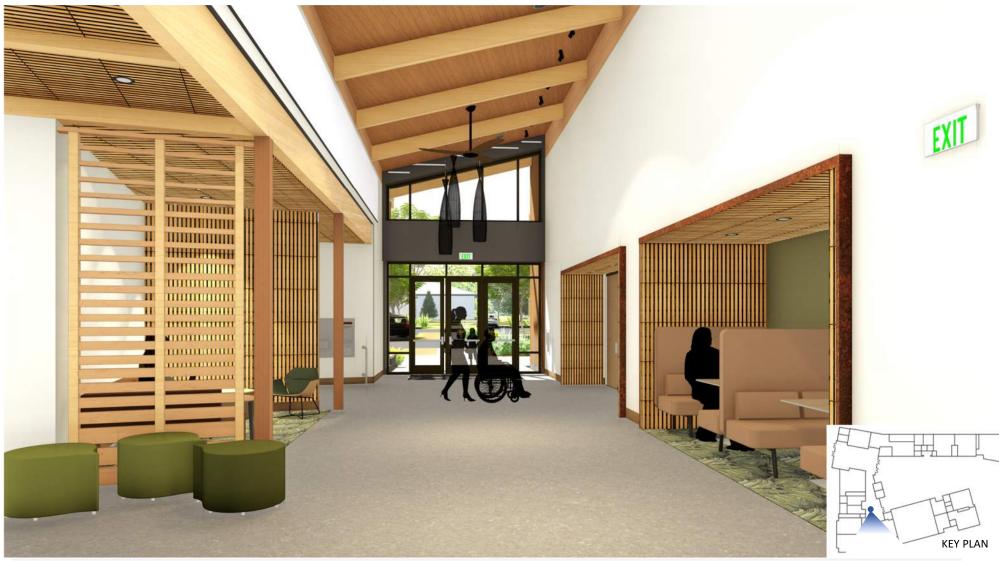

# INTERIOR SPACES

Wood at ceiling

Eurospan

Accent carpet

Lobby and public spaces

Accent carpet

Main carpet

Concrete flooring

Metal accents

Wall tile

Porcelain floor tile

Community Room

Multi-Purpose Rooms

Restrooms

MAIN LOBBY

SOUTH LOBBY

**SOUTH LOBBY** 

EXPOSED ACOUSTICAL DECKING

LOS ALTOS COMMUNITY CENTER

SEQUOIA (MP1)

**GRAND OAK (COMMUNITY ROOM** 

CED, . ₹ (SENIOR'S LOUNGE)

**CEDAR (SENIOR'S LOUNGE)** 