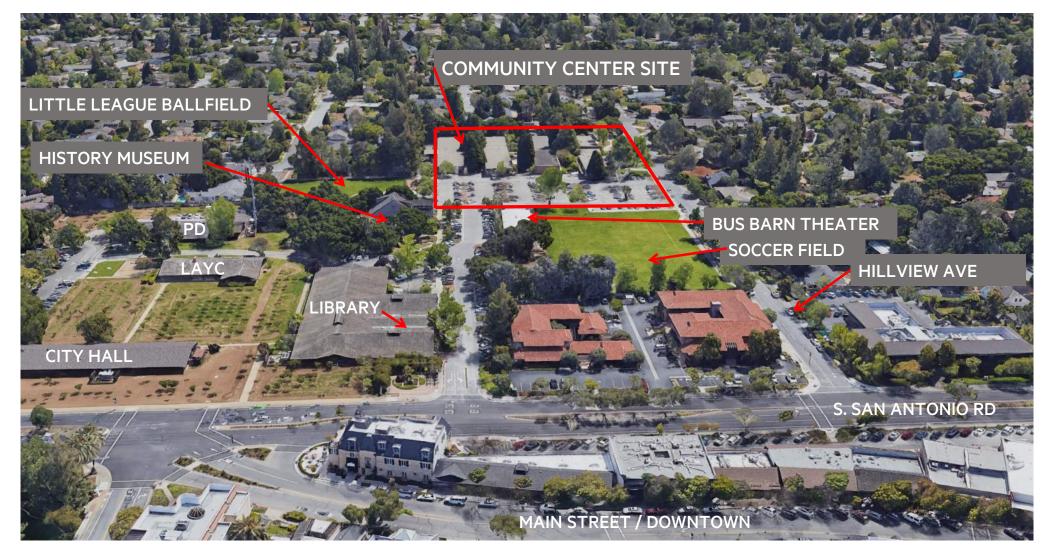

## **EXISTING AERIAL CONTEXT OVERVIEW**

### **EXISTING AERIAL CONTEXT OVERVIEW**

# **Project Summary**

The Hillview Community Center located at 97 Hillview Avenue, Los Altos was constructed in the 1940s and 1950s as an elementary school and has served as a community center since 1975. The buildings were originally constructed as wood-frame and steel structures and had undergone numerous additions, renovations, and upgrades over more than 70 years. The scope of this project is to demolish the existing 30,362 square-foot community center, re-designing the site, retaining 71 existing trees, and constructing a new one-story 24,500 square-foot community center building occupying a location at the north end of the present community center site. Pedestrian pathways and crosswalks will be provided throughout the site to connect the parking lots and existing sidewalks to the new buildings, recreational facilities, and existing buildings surrounding the site such as the History Museum and Library. The driveway connections to Hillview Avenue will be realigned, with a total of two driveway connections rather than the existing four driveway entrances. The site will function more efficiently and provide a better connection to the existing buildings within the Civic Center.