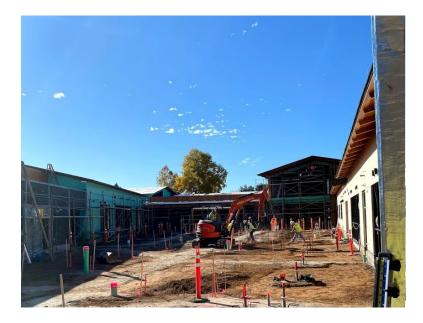

# CONSTRUCTION PROGRESS

#### NORTH BAR PROGRESS/ EQUITONE MOCKUP

#### **EXTERIOR PROGRESS**

MAPLE ROOM

FINISHING -WALL BOARD AND PAINT BIRCH AND APRICOT ROOMS

The construction work is being performed by Gonsalves & Stronck Construction Company, Inc. Demolition of the site began in September 2019 and the buildings were demolished in October 2019. Through November 2020, installation of mechanical and electrical systems continues. On the exterior, the building is beginning to take shape. Substantial progress was made on the roof and the building exterior. Drywall and other interior finished continue to be installed.