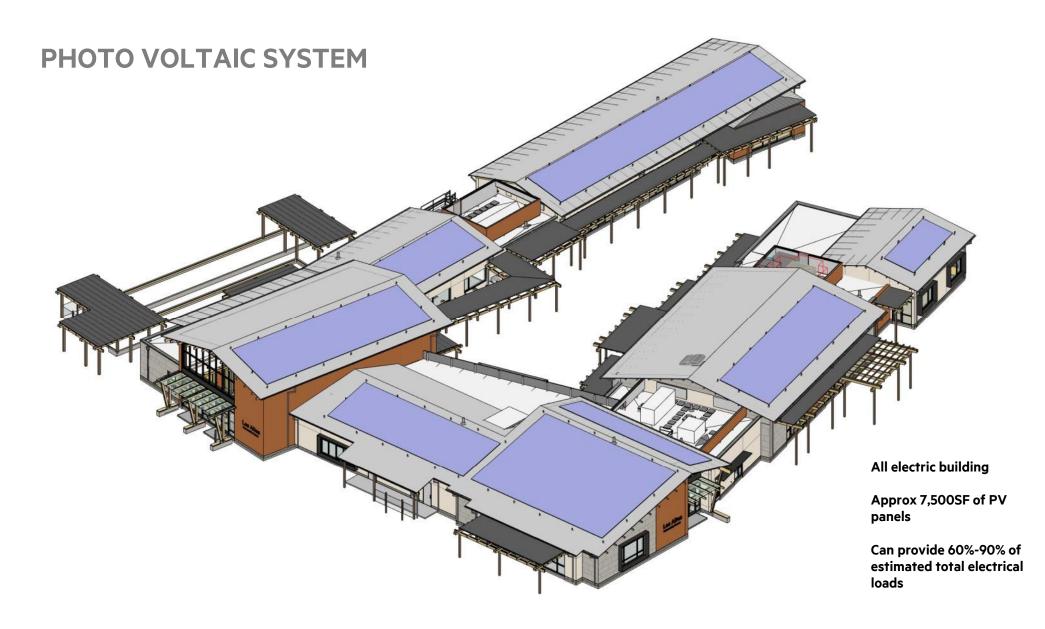

#### November 2020 Activities:

Construction activities performed by Gonsalves & Stronck Construction in October 2020 include:

- Continued implementation of COVID-19 health and safety plan protocols in accordance with Santa Clara County.
- Continued building exterior waterproofing, insulation, finishes, and windows.
- Continued installation of mechanical ductwork and plumbing.
- Continued Drywall installation.
- Continued progress on roofing waterproofing, shingles, PV and Fall Protection equipment.
- Curb and gutter progress at Hillview Parking lot.

#### **Upcoming Activities:**

During November 2020, Gonsalves & Stronck Construction expects to perform the following activities:

- Continued COVID-19 implementation of health and safety protocols in accordance with Santa Clara County.
- Continued electrical installation and drywall
- Continued building exterior finishes and windows.
- Install building exterior finishes: cement board, plaster, and cedar siding.
- Construction of courtyard canopies.
- Install conduits for phone and fiber connections.