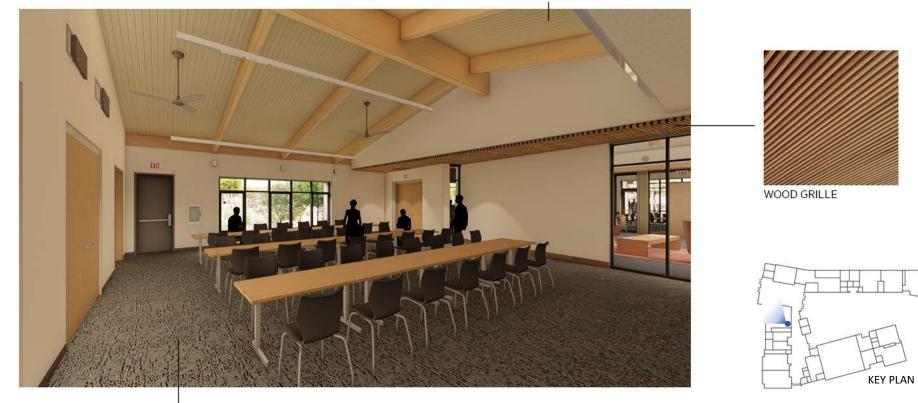

# INTERIOR SPACES

Wood at ceiling

Eurospan

Accent carpet

Lobby and public spaces

Accent carpet

Main carpet

Concrete flooring

Metal accents

Wall tile

Porcelain floor tile

Community Room

Multi-Purpose Rooms

Restrooms

MAIN LOBBY

SOUTH LOBBY

**SOUTH LOBBY** 

EXPOSED ACOUSTICAL DECKING

LOS ALTOS COMMUNITY CENTER

SEQUOIA (MP1)

**GRAND OAK (COMMUNITY ROOM** 

CED, . ₹ (SENIOR'S LOUNGE)

**CEDAR (SENIOR'S LOUNGE)** 