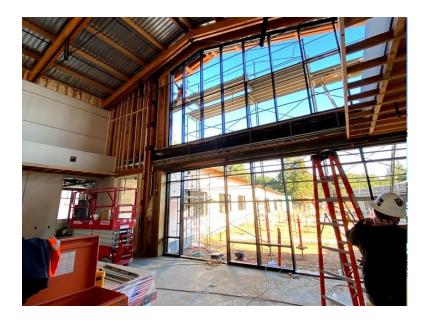

# CONSTRUCTION PROGRESS

#### NORTH BAR PROGRESS/ EQUITONE MOCKUP

#### **EXTERIOR PROGRESS**

MAPLE ROOM

FINISHING -WALL BOARD AND PAINT BIRCH AND APRICOT ROOMS