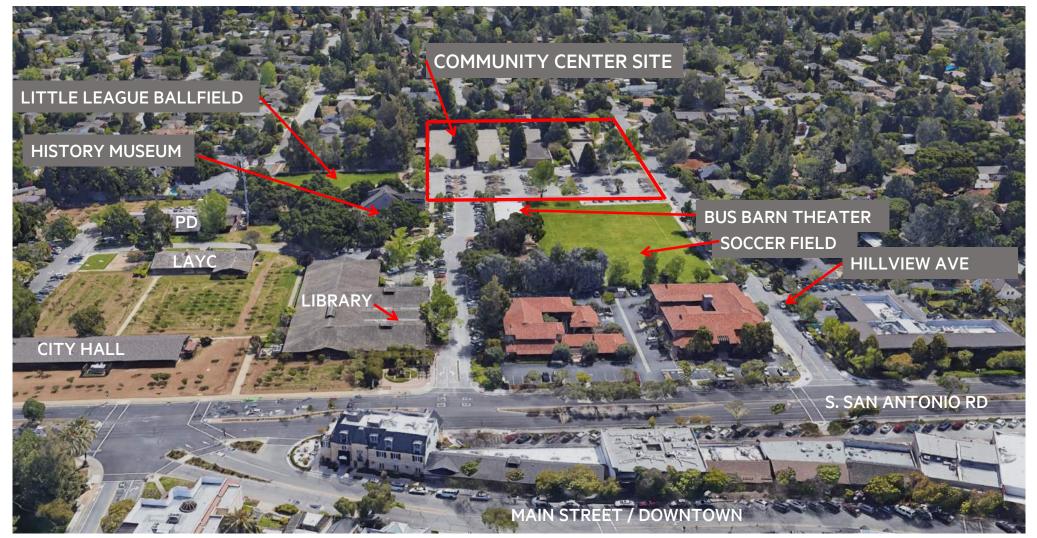

# **Project Summary**

The Hillview Community Center located at 97 Hillview Avenue, Los Altos was constructed in the 1940s and 1950s as an elementary school and has served as a community center since 1975. The buildings were originally constructed as wood-frame and steel structures and had undergone numerous additions, renovations, and upgrades over more than 70 years. The scope of this project is to demolish the existing 30,362 square-foot community center, re-designing the site, retaining 71 existing trees, and constructing a new one-story 24,500 square-foot community center building occupying a location at the north end of the present community center site. Pedestrian pathways and crosswalks will be provided throughout the site to connect the parking lots and existing sidewalks to the new buildings, recreational facilities, and existing buildings surrounding the site such as the History Museum and Library. The driveway connections to Hillview Avenue will be realigned, with a total of two driveway connections rather than the existing four driveway entrances. The site will function more efficiently and provide a better connection to the existing buildings within the Civic Center.