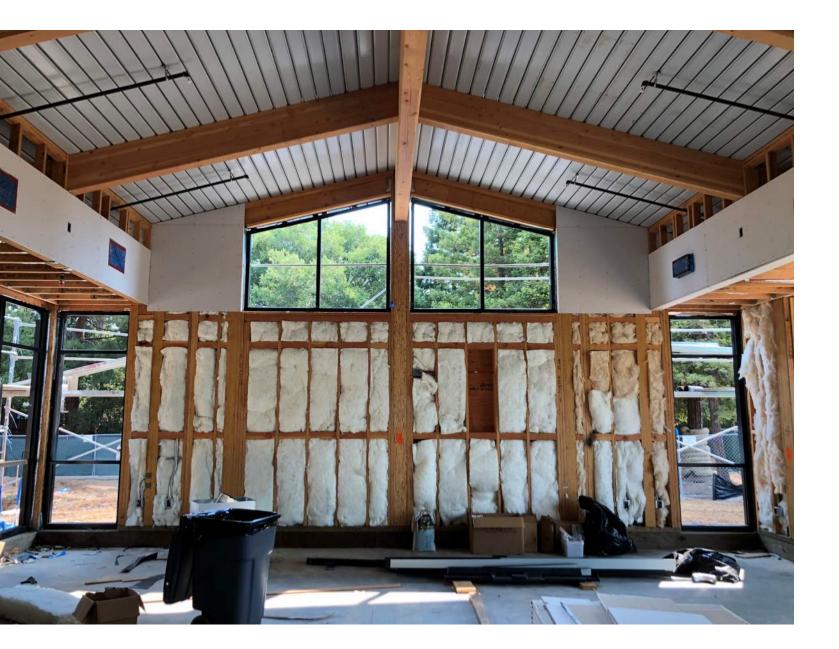

# CONSTRUCTION PROGRESS

The construction work is being performed by Gonsalves & Stronck Construction Company, Inc. Demolition of the site began in September 2019 and the buildings were demolished in October 2019. Through November 2020, installation of mechanical and electrical systems continues. On the exterior, the building is beginning to take shape. Substantial progress was made on the roof and the building exterior. Drywall and other interior finished continue to be installed.

#### November 2020 Activities:

Construction activities performed by Gonsalves & Stronck Construction in October 2020 include:

- Continued implementation of COVID-19 health and safety plan protocols in accordance with Santa Clara County.
- Continued building exterior waterproofing, insulation, finishes, and windows.
- Continued installation of mechanical ductwork and plumbing.
- Continued Drywall installation.
- Continued progress on roofing waterproofing, shingles, PV and Fall Protection equipment.
- Curb and gutter progress at Hillview Parking lot.

#### **Upcoming Activities:**

During November 2020, Gonsalves & Stronck Construction expects to perform the following activities:

- Continued COVID-19 implementation of health and safety protocols in accordance with Santa Clara County.
- Continued electrical installation and drywall
- Continued building exterior finishes and windows.
- Install building exterior finishes: cement board, plaster, and cedar siding.
- Construction of courtyard canopies.
- Install conduits for phone and fiber connections.