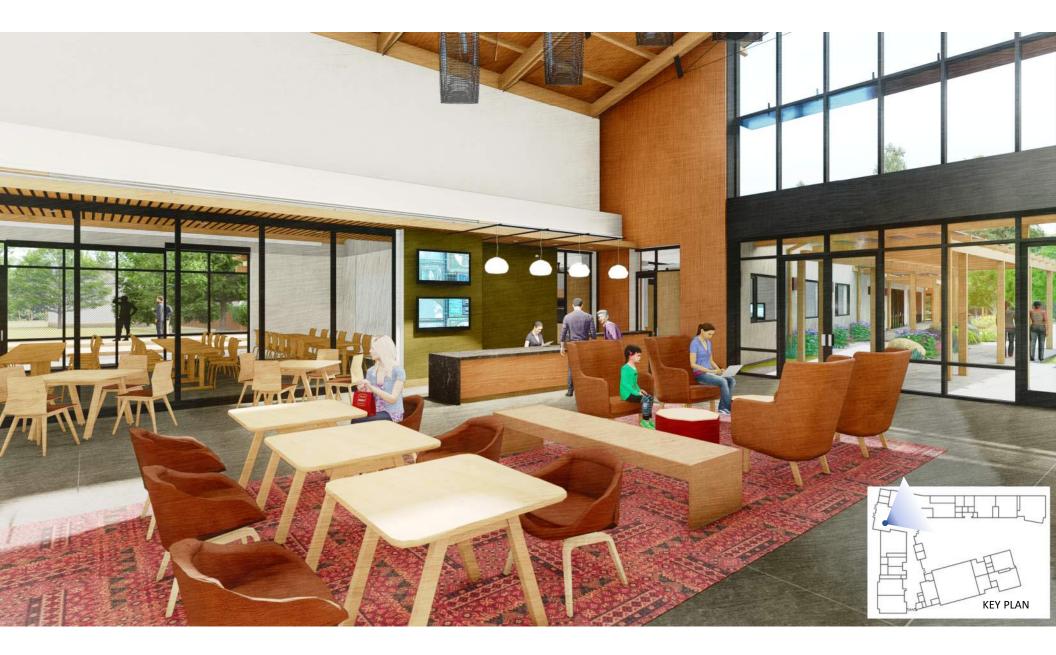

# INTERIOR SPACES

Wood at ceiling

Eurospan

Accent carpet

Lobby and public spaces

Accent carpet

Main carpet

Concrete flooring

Metal accents

Wall tile

Porcelain floor tile

Community Room

Multi-Purpose Rooms

Restrooms

MAIN LOBBY

SOUTH LOBBY

**SOUTH LOBBY** 

EXPOSED ACOUSTICAL DECKING

LOS ALTOS COMMUNITY CENTER

SEQUOIA (MP1)

**GRAND OAK (COMMUNITY ROOM** 

CED, . ₹ (SENIOR'S LOUNGE)

**CEDAR (SENIOR'S LOUNGE)** 