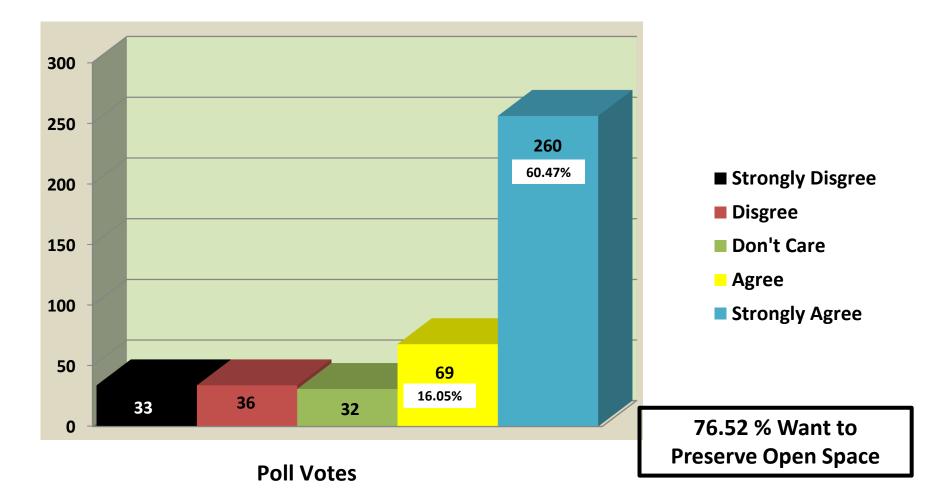

age time to complete actually as 4 minutes. Each question allowed residents to offer comments as well. Most of the questions use a standard 1-5 scale.

The poll was announced to residents by posting a link and explanation to a Next Door group list of 1,827 residents that have identified themselves as Grant Park neighbors and later expanded to all other Next Door neighborhood groups later.

There many captured comments that have yet to be tallied. These comments will be sorted and reported on a later time if needed.

What follows is a presentation of each of the nine poll questions as bar graphs for easy viewing.

## Q2 – I want Bocce Ball Courts at Grant Park [85 ft x29 ft] or 2,465 sq ft.



**Poll Votes** 

## Q3 – I want 100% of GP grass areas, land, and trees preserved as open space.



# Q4 – It is okay to remove GP trees or use bare land for other purposes.



## Q5 – I do not want Bocce Ball courts anywhere other than Hillview Community Center.



enough for Los Altos

### Q6 – I currently play Bocce Ball.



## Q7 – I would like to see new activities like Pickle Ball or something else [add comment] if open space is preserved.



**Poll Votes** 

### Q8 – I want a GP Master Plan with valid resident input before making any decision on whether Bocce Ball is included or not.



#### Q9 – How often do you visit GP or the GP Community Center?



**Poll Votes** 

Q10 – Maintaining or improving the GP CC buildings & existing playground, basketball court, grass fields, and open spaces should be the highest priority.



From: Weeks, Mark

Sent: Monday, November 9, 2020 4:31 P