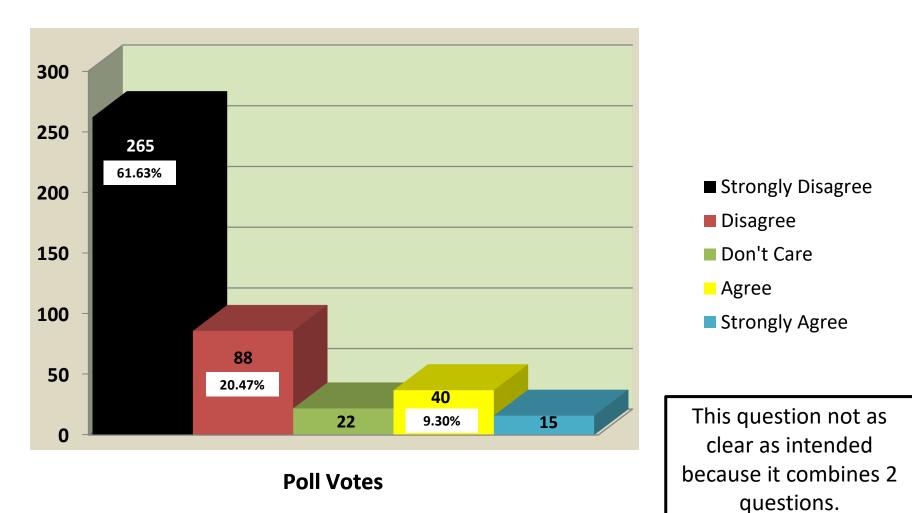

o offer comments as well. Most of the questions use a standard 1-5 scale.

The poll was announced to residents by posting a link and explanation to a Next Door group list of 1,827 residents that have identified themselves as Grant Park neighbors and later expanded to all other Next Door neighborhood groups later.

There many captured comments that have yet to be tallied. These comments will be sorted and reported on a later time if needed.

What follows is a presentation of each of the nine poll questions as bar graphs for easy viewing.

## Q2 – I want Bocce Ball Courts at Grant Park [85 ft x29 ft] or 2,465 sq ft.



**Poll Votes** 

## Q3 – I want 100% of GP grass areas, land, and trees preserved as open space.



# Q4 – It is okay to remove GP trees or use bare land for other purposes.



## Q5 – I do not want Bocce Ball courts anywhere other than Hillview Community Center.



enough for Los Altos

### Q6 – I currently play Bocce Ball.



## Q7 – I would like to see new activities like Pickle Ball or something else [add comment] if open space is preserved.



**Poll Votes** 

### Q8 – I want a GP Master Plan with valid resident input before making any decision on whether Bocce Ball is included or not.



#### Q9 – How often do you visit GP or the GP Community Center?



**Poll Votes** 

Q10 – Maintaining or improving the GP CC buildings & existing playground, basketball court, grass fields, and open spaces should be the highest priority.



From: Weeks, Mark

Sent: Monday, November 9, 2020 4:31 PMTo: City Council <council@losaltosca.gov>Subject: Grant Park Bocce Ball - ne