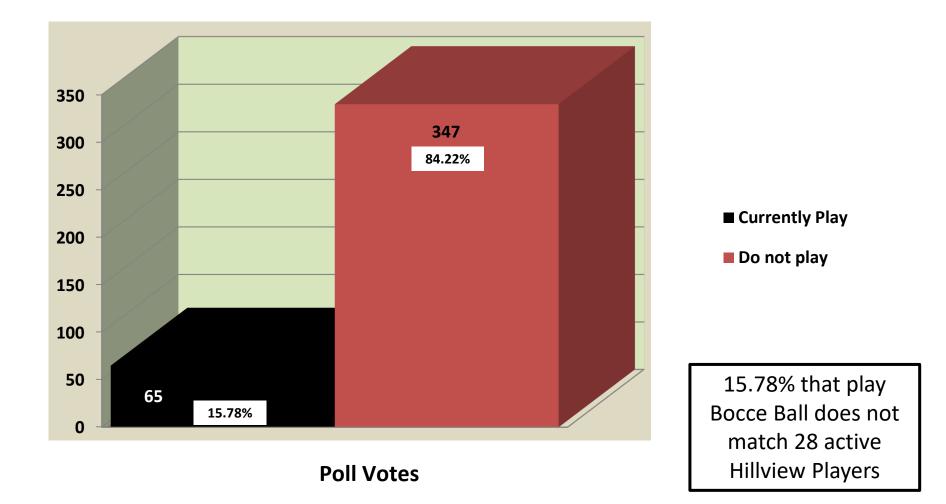

t Door group list of 1,827 residents that have identified themselves as Grant Park neighbors and later expanded to all other Next Door neighborhood groups later.

There many captured comments that have yet to be tallied. These comments will be sorted and reported on a later time if needed.

What follows is a presentation of each of the nine poll questions as bar graphs for easy viewing.

## Q2 – I want Bocce Ball Courts at Grant Park [85 ft x29 ft] or 2,465 sq ft.



**Poll Votes** 

## Q3 – I want 100% of GP grass areas, land, and trees preserved as open space.



# Q4 – It is okay to remove GP trees or use bare land for other purposes.



## Q5 – I do not want Bocce Ball courts anywhere other than Hillview Community Center.



enough for Los Altos

### Q6 – I currently play Bocce Ball.



## Q7 – I would like to see new activities like Pickle Ball or something else [add comment] if open space is preserved.



**Poll Votes** 

### Q8 – I want a GP Master Plan with valid resident input before making any decision on whether Bocce Ball is included or not.



#### Q9 – How often do you visit GP or the GP Community Center?



**Poll Votes** 

Q10 – Maintaining or improving the GP CC buildings & existing playground, basketball court, grass fields, and open spaces should be the highest priority.



From: Weeks, Mark

Sent: Monday, November 9, 2020 4:31 PMTo: City Council <council@losaltosca.gov>Subject: Grant Park Bocce Ball - need for local community input

To City Council:

We are residents of the Grant Park neighborhood and we are expressing our strong opposition to the constr