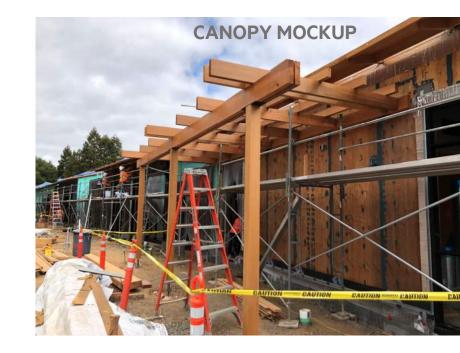

#### **Upcoming Activities:**

During November 2020, Gonsalves & Stronck Construction expects to perform the following activities:

- Continued COVID-19 implementation of health and safety protocols in accordance with Santa Clara County.
- Continued electrical installation and drywall
- Continued building exterior finishes and windows.
- Install building exterior finishes: cement board, plaster, and cedar siding.
- Construction of courtyard canopies.
- Install conduits for phone and fiber connections.