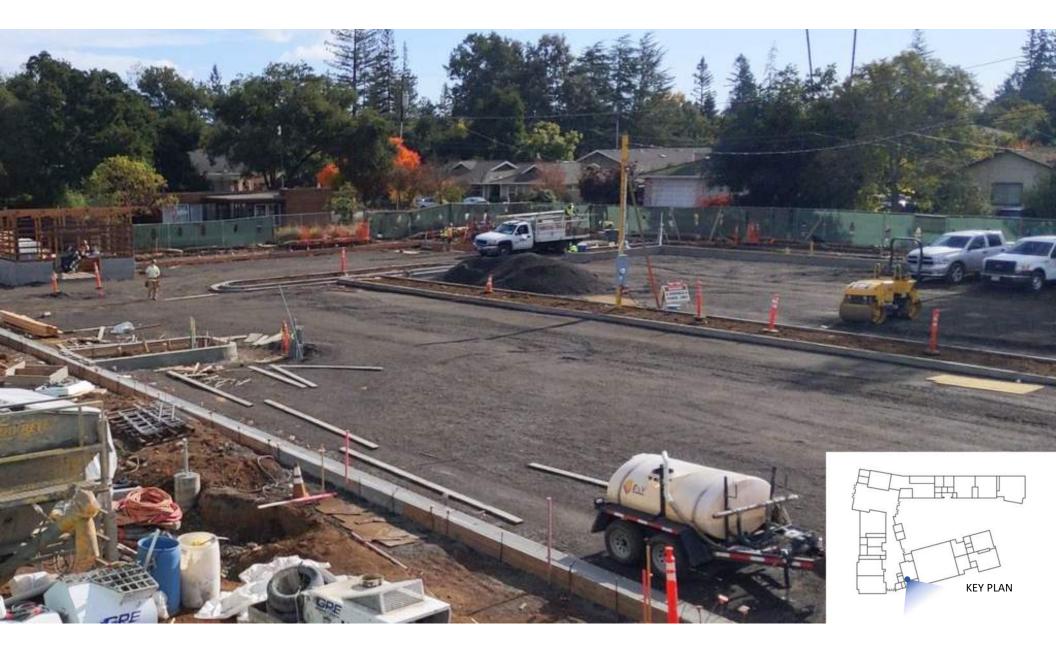

# CONSTRUCTION PROGRESS

#### November 2020 Activities:

Construction activities performed by Gonsalves & Stronck Construction in October 2020 include:

- Continued implementation of COVID-19 health and safety plan protocols in accordance with Santa Clara County.
- Continued building exterior waterproofing, insulation, finishes, and windows.
- Continued installation of mechanical ductwork and plumbing.
- Continued Drywall installation.
- Continued progress on roofing waterproofing, shingles, PV and Fall Protection equipment.
- Curb and gutter progress at Hillview Parking lot.

#### **Upcoming Activities:**

During November 2020, Gonsalves & Stronck Construction expects to perform the following activities:

- Continued COVID-19 implementation of health and safety protocols in accordance with Santa Clara County.
- Continued electrical installation and drywall
- Continued building exterior finishes and windows.
- Install building exterior finishes: cement board, plaster, and cedar siding.
- Construction of courtyard canopies.
- Install conduits for phone and fiber connections.