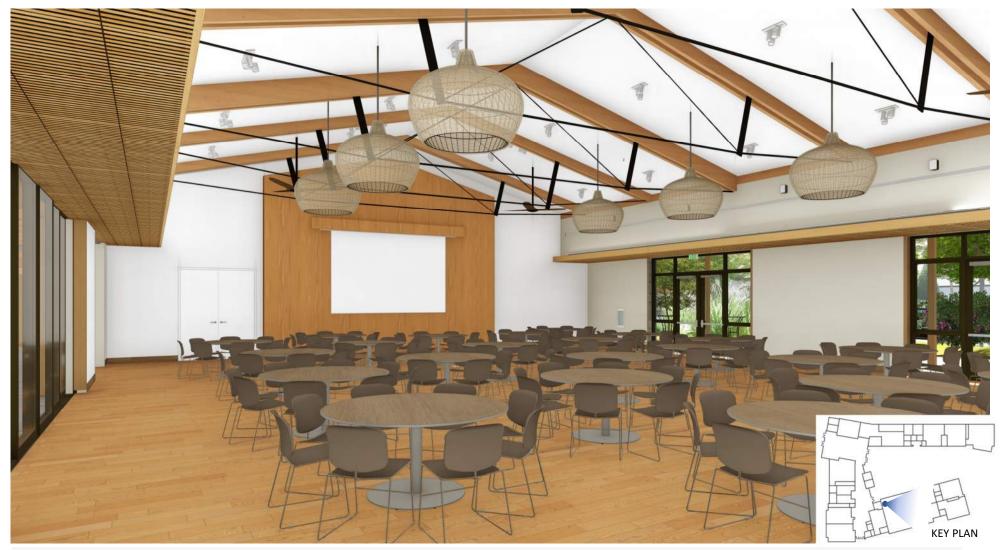

# INTERIOR SPACES

Wood at ceiling

Eurospan

Accent carpet

Lobby and public spaces

Accent carpet

Main carpet

Concrete flooring

Metal accents

Wall tile

Porcelain floor tile

Community Room

Multi-Purpose Rooms

Restrooms

MAIN LOBBY

SOUTH LOBBY

**SOUTH LOBBY** 

EXPOSED ACOUSTICAL DECKING

LOS ALTOS COMMUNITY CENTER

SEQUOIA (MP1)

**GRAND OAK (COMMUNITY ROOM** 

CED, . ₹ (SENIOR'S LOUNGE)

**CEDAR (SENIOR'S LOUNGE)** 