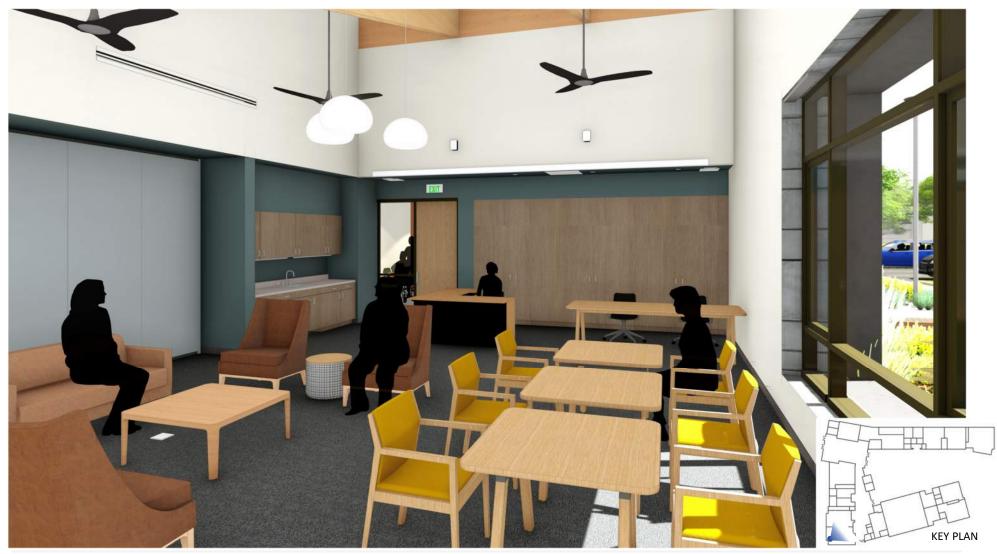

# INTERIOR SPACES

Wood at ceiling

Eurospan

Accent carpet

Lobby and public spaces

Accent carpet

Main carpet

Concrete flooring

Metal accents

Wall tile

Porcelain floor tile

Community Room

Multi-Purpose Rooms

Restrooms

MAIN LOBBY

SOUTH LOBBY

**SOUTH LOBBY** 

EXPOSED ACOUSTICAL DECKING

LOS ALTOS COMMUNITY CENTER

SEQUOIA (MP1)

**GRAND OAK (COMMUNITY ROOM** 

CED, . ₹ (SENIOR'S LOUNGE)

**CEDAR (SENIOR'S LOUNGE)** 