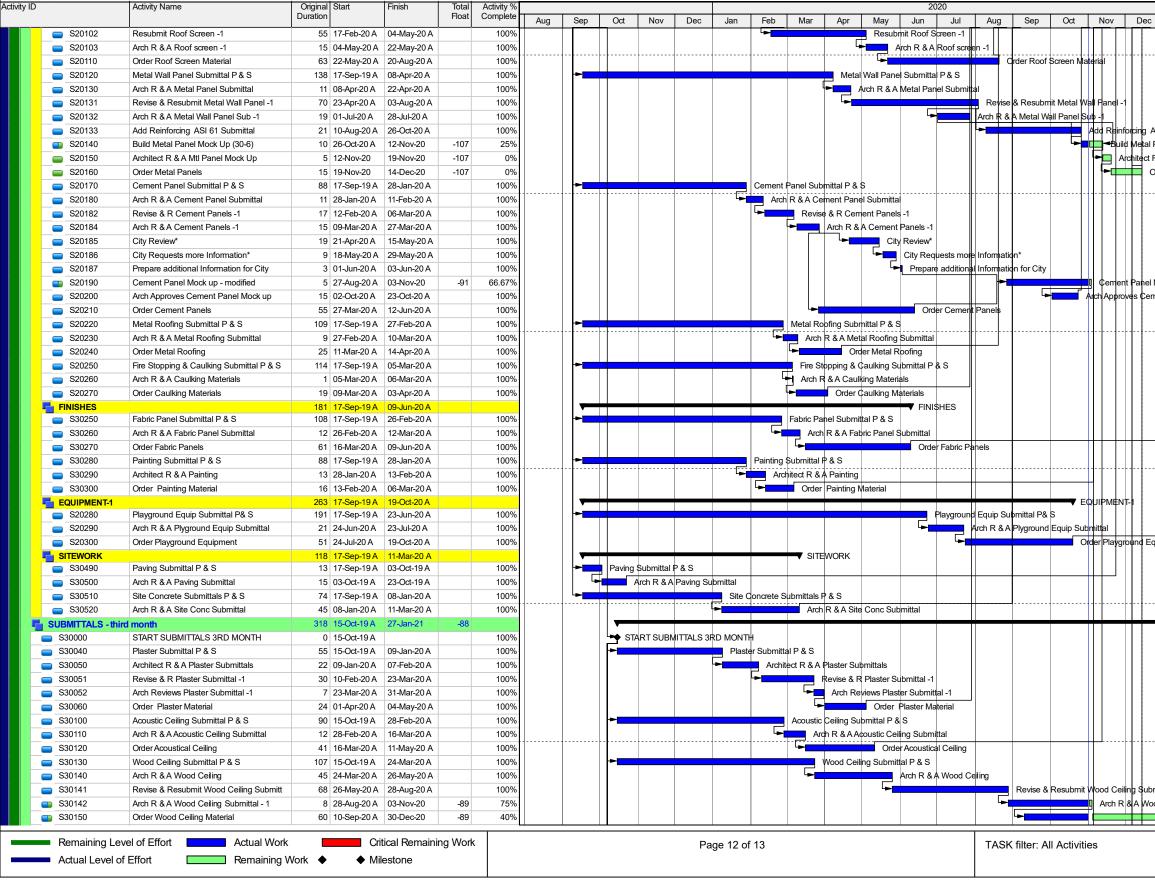

## **Milestone Schedule**

| ltem | Description                                 | Duration | Scheduled<br>Start | Scheduled<br>Finish | Actual<br>Start | Actual<br>Finish |
|------|---------------------------------------------|----------|--------------------|---------------------|-----------------|------------------|
|      |                                             |          |                    |                     |                 |                  |
| 1    | Execute Contract                            | 0        | 8/3/2019           | 8/3/2019            | 8/3/2019        | 8/19/2019        |
| 2    | Notice to Proceed                           | 0        | 8/21/2019          | 8/21/2019           | 8/21/2019       | 8/21/2019        |
| 3    | Start of Construction                       | 0        | 9/3/2019           | 9/3/2019            | 9/3/2019        | 9/3/2019         |
| 4    | Building Abatement                          | 23       | 9/9/2019           | 10/2/2019           | 9/9/2019        | 10/2/2019        |
| 5    | Building & Site Demolition                  | 22       | 10/3/2019          | 10/25/2019          | 10/11/2019      | 11/25/2019       |
| 6    | Site Preparation and Layout for Building    | 13       | 10/25/2019         | 11/7/2019           | 12/11/2019      | 12/20/2019       |
| 7    | Excavate for Site Utilities: Storm/Bio-ret. | 24       | 10/25/2019         | 11/18/2019          | 12/13/2019      | 1/20/2020        |
| 8    | Excavate for Site Utilities: Sanitary       | 12       | 11/8/2019          | 11/20/2019          | 1/27/2020       | 2/26/2920        |
| 9    | Footings/Slab: North Portion; New Bldg.     | 67       | 11/8/2019          | 1/14/2020           | 12/23/2019      | 02/21/2920       |
| 10   | Footings/Slab: South Portion; New Bldg.     | 74       | 11/15/2019         | 1/28/2020           | 1/2/2020        | 2/21/2920        |
| 11   | Frame Walls/Roof Structures                 | 154      | 2/3/2020           | 7/6/2020            | 2/4/2020        | 7/6/2020         |
| 12   | Roof Decking and Gables/Flat Roofs          | 228      | 2/28/2020          | 10/13/2020          | 02/13/2020      | 11/2/2020        |
| 13   | Roofing Shingles/Flat Roof Membrane         | 231      | 5/27/2020          | 1/13/2021           | 5/27/2020       |                  |
| 14   | Exterior Wall Finishes                      | 232      | 5/18/2020          | 1/5/2021            | 6/1/2020        |                  |
| 15   | Interior Finishes                           | 371      | 3/9/2020           | 3/15/2021           | 3/9/2020        |                  |
| 16   | Library Connector Sitework                  | 105      | 5/26/2020          | 9/8/2020            | 5/26/2020       | 9/8/2020         |
| 17   | Parking Lot Construction/Paving             | 63       | 10/26/2020         | 12/28/2020          | 10/26/2020      |                  |
| 18   | Exterior Sitework; Landscape/Lights         | 61       | 12/23/2020         | 2/22/2021           |                 |                  |
| 19   | Concrete Sidewalk & Trellis Systems         | 91       | 11/6/2020          | 2/5/2021            |                 |                  |
| 20   | Commissioning of Systems                    | 43       | 1/13/2021          | 2/25/2021           |                 |                  |
| 21   | Substantial Completion                      | 9        | 4/7/2021           | 4/16/2021           |                 |                  |
| 22   | Temporary Certificate of Occupancy          | 23       | 3/15/2021          | 4/7/2021            |                 |                  |
| 23   | Furniture Move-in                           | 25       | 4/16/2021          | 5/11/2021           |                 |                  |
| 24   | Final Occupancy                             | 16       | 5/11/2021          | 5/27/2021           |                 |                  |

To date, four issues have been encountered that delayed progress:

- 1. PG&E delay in capping off the gas line in the street delayed progress by **7 working days**.
- 2. Unforeseen below-grade conditions encountered during demolition delayed progress by an additional **7 working days**.
- 3. Due to the COVID-19 Pandemic, the construction site was closed between March 30<sup>th</sup> 2020 and May 4<sup>th</sup> 2020. Ongoing impacts to construction productivity, material and equipment fabrication, deliveries, manpower availability, and external organizations such as Cal Water, PG&E, Santa Clara County Fire Department that are required for reviews and inspections, are all being impacted. Schedules are being evaluated and adjusted in accordance with the construction contract.
- 4. Following a confirmed case of COVID-19, the site was voluntarily closed for sanitization on September 11, 2020 and reopened on September 15, 2020 in accordance with the contractor's protocols. This closure resulted in a delay of **2 working days**.

Dates, durations and sequence indicated for each activity are subject to a variety of factors including weather, construction timing, and phasing of the construction and may be adjusted as the project progresses. The baseline schedule assumes 20 weather delay days. Accordingly, rain days do not pushout the overall completion date. The project has encountered 8 inclement weather delay days to date. The substantial completion date is currently anticipated to be late April, 2021, and the completion date may be further revised as impacts related to COVID-19 are experienced, evaluated, and addressed. A detailed construction schedule is included in Appendix B.

The original contractual completion for the project was 450 calendar days from Start of Construction date, with anticipated completion in November, 2020. Currently, executed change orders have extended the contract duration 19 days. A contract extension to address delays due to COVID-19 is under negotiation.