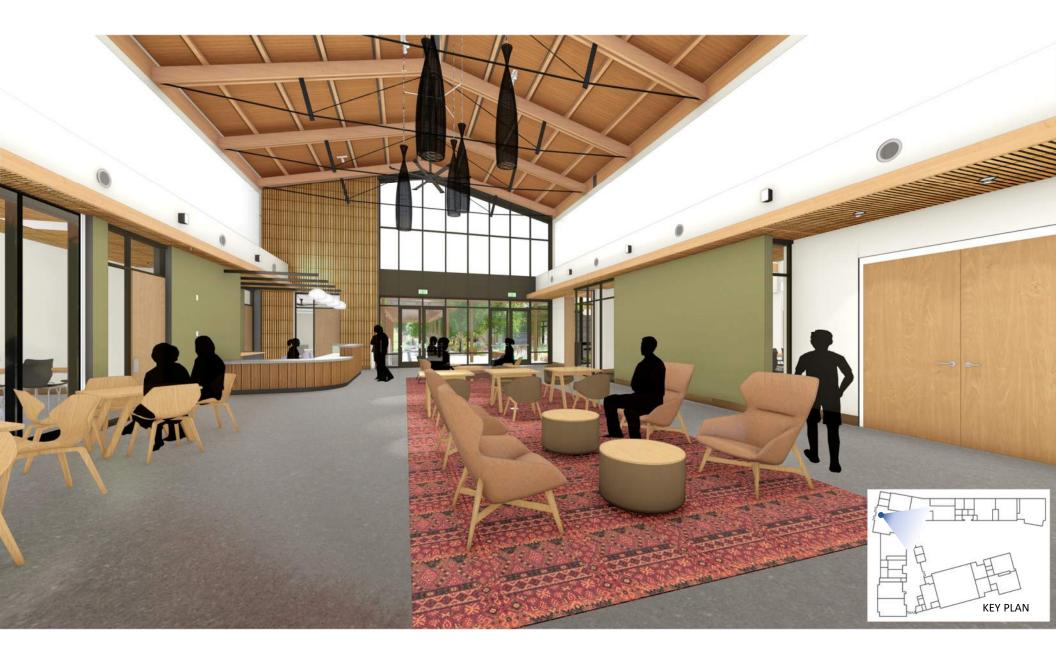

# INTERIOR SPACES

Wood at ceiling

Eurospan

Accent carpet

Lobby and public spaces

Accent carpet

Main carpet

Concrete flooring

Metal accents

Wall tile

Porcelain floor tile

Community Room

Multi-Purpose Rooms

Restrooms

MAIN LOBBY

SOUTH LOBBY

**SOUTH LOBBY** 

EXPOSED ACOUSTICAL DECKING

LOS ALTOS COMMUNITY CENTER

SEQUOIA (MP1)

**GRAND OAK (COMMUNITY ROOM** 

CED, . ₹ (SENIOR'S LOUNGE)

**CEDAR (SENIOR'S LOUNGE)** 