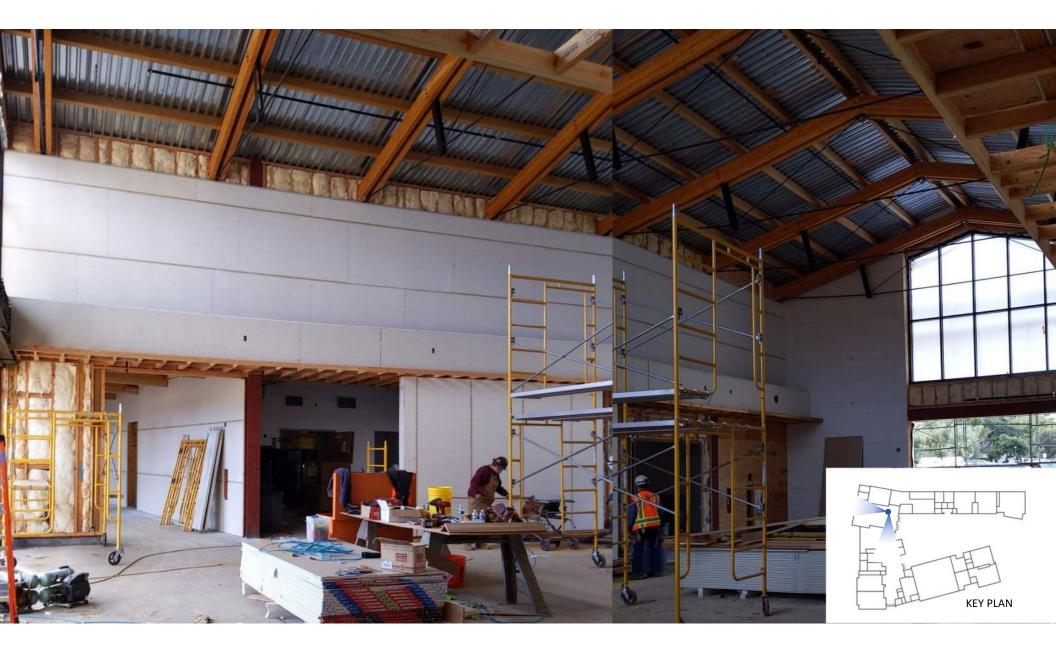

# CONSTRUCTION PROGRESS

#### NORTH BAR PROGRESS/ EQUITONE MOCKUP

#### **EXTERIOR PROGRESS**

MAPLE ROOM

FINISHING -WALL BOARD AND PAINT BIRCH AND APRICOT ROOMS

The construction work is being performed by Gonsalves & Stronck Construction Company, Inc. Demolition of the site began in September 2019 and the buildings were demolished in October 2019. Through November 2020, installation of mechanical and electrical systems continues. On the exterior, the building is beginning to take shape. Substantial progress was made on the roof and the building exterior. Drywall and other interior finished continue to be installed.

#### November 2020 Activities:

Construction activities performed by Gonsalves & Stronck Construction in October 2020 include:

- Continued implementation of COVID-19 health and safety plan protocols in accordance with Santa Clara County.
- Continued building exterior waterproofing, insulation, finishes, and windows.
- Continued installation of mechanical ductwork and plumbing.
- Continued Drywall installation.
- Continued progress on roofing waterproofing, shingles, PV and Fall Protection equipment.
- Curb and gutter progress at Hillview Parking lot.

#### **Upcoming Activities:**

During November 2020, Gonsalves & Stronck Construction expects to perform the following activities:

- Continued COVID-19 implementation of health and safety protocols in accordance with Santa Clara County.
- Continued electrical installation and drywall
- Continued building exterior finishes and windows.
- Install building exterior finishes: cement board, plaster, and cedar siding.
- Construction of courtyard canopies.
- Install conduits for phone and fiber connections.