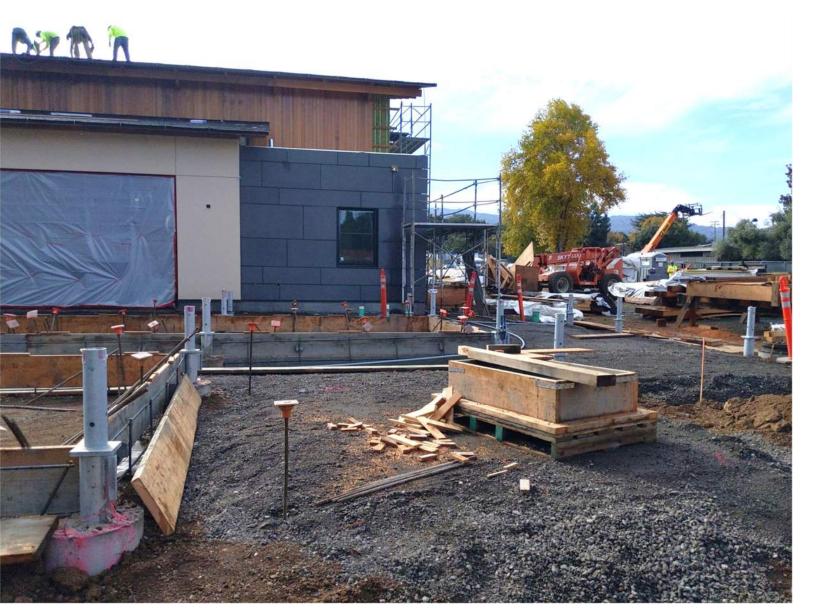

The construction work is being performed by Gonsalves & Stronck Construction Company, Inc. Demolition of the site began in September 2019 and the buildings were demolished in October 2019. Through November 2020, installation of mechanical and electrical systems continues. On the exterior, the building is beginning to take shape. Substantial progress was made on the roof and the building exterior. Drywall and other interior finished continue to be installed.

#### November 2020 Activities:

Construction activities performed by Gonsalves & Stronck Construction in October 2020 include:

- Continued implementation of COVID-19 health and safety plan protocols in accordance with Santa Clara County.
- Continued building exterior waterproofing, insulation, finishes, and windows.
- Continued installation of mechanical ductwork and plumbing.
- Continued Drywall installation.
- Continued progress on roofing waterproofing, shingles, PV and Fall Protection equipment.
- Curb and gutter progress at Hillview Parking lot.