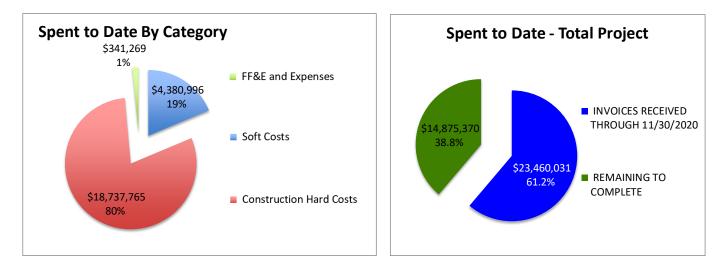

# Project Budget: November Status

LOS ALTOS COMMUNITY CENTER 97 Hillview Avenue, Los Altos Project Dashboard - Executive Summary Nov 2020

| BUDGET LINE DESCRIPTION | APPROVED<br>PROJECT<br>BUDGET<br>AUG 2019 |            | BUDGET<br>REALLOCATIONS |   | CURRENT<br>FORECAST |    | INVOICES<br>RECEIVED<br>THROUGH<br>11/30/2020 |    | EMAINING TO<br>COMPLETE | PERCENT<br>COMPLETE |
|-------------------------|-------------------------------------------|------------|-------------------------|---|---------------------|----|-----------------------------------------------|----|-------------------------|---------------------|
| Soft Costs              | \$                                        | 5,535,443  | \$                      | - | \$<br>5,535,443     | \$ | 4,380,996                                     | \$ | 1,154,447               | 79.1%               |
| Construction Hard Costs | \$                                        | 31,035,400 | \$                      | - | \$<br>31,035,400    | \$ | 18,737,765                                    | \$ | 12,297,635              | 60.4%               |
| FF&E and Expenses       | \$                                        | 1,764,557  | \$                      | - | \$<br>1,764,557     | \$ | 341,269                                       | \$ | 1,423,288               | 19.3%               |
| Total Project Costs     | \$                                        | 38,335,400 | \$                      | - | \$<br>38,335,400    | \$ | 23,460,031                                    | \$ | 14,875,370              | 61.2%               |