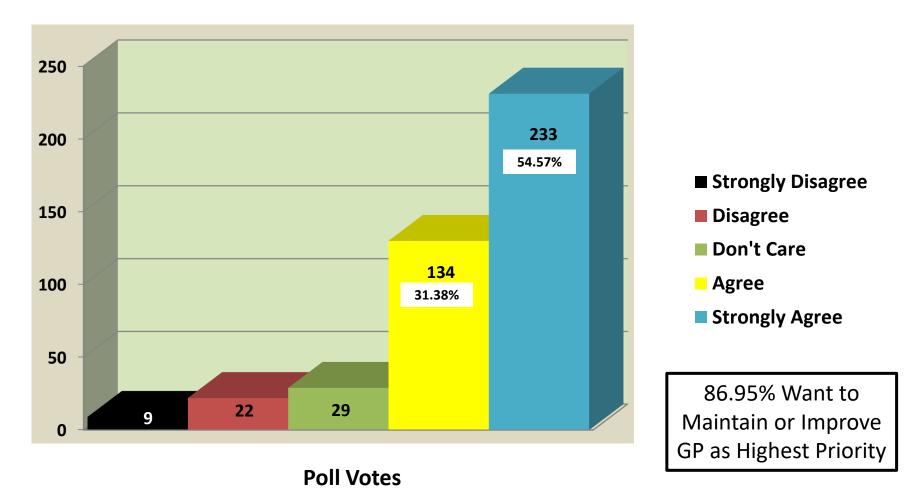

GP grass areas, land, and trees preserved as open space.



# Q4 – It is okay to remove GP trees or use bare land for other purposes.



## Q5 – I do not want Bocce Ball courts anywhere other than Hillview Community Center.



enough for Los Altos

### Q6 – I currently play Bocce Ball.



## Q7 – I would like to see new activities like Pickle Ball or something else [add comment] if open space is preserved.



**Poll Votes** 

### Q8 – I want a GP Master Plan with valid resident input before making any decision on whether Bocce Ball is included or not.



#### Q9 – How often do you visit GP or the GP Community Center?



**Poll Votes** 

Q10 – Maintaining or improving the GP CC buildings & existing playground, basketball court, grass fields, and open spaces should be the highest priority.



From: Weeks, Mark

Sent: Monday, November 9, 2020 4:31 PMTo: City Council <council@losaltosca.gov>Subject: Grant Park Bocce Ball - need for local community input

To City Council:

We are residents of the Grant Park neighborhood and we are expressing our strong opposition to the construction of bocce ball courts in the green space at Grant Park.

We ask that the city of Los Altos develop a Master Plan for Grant Park and the Grant Park Master Plan Subcommittee ask for input from the residents of South Los Altos that use the park every day.

Residents of the neighborhood are asking for the donations be used to:

- Renew the neglected buildings at Grant Park and provide South Los Altos with meeting space all year long, rain or shine
- Build a new walking path around the park (part of which