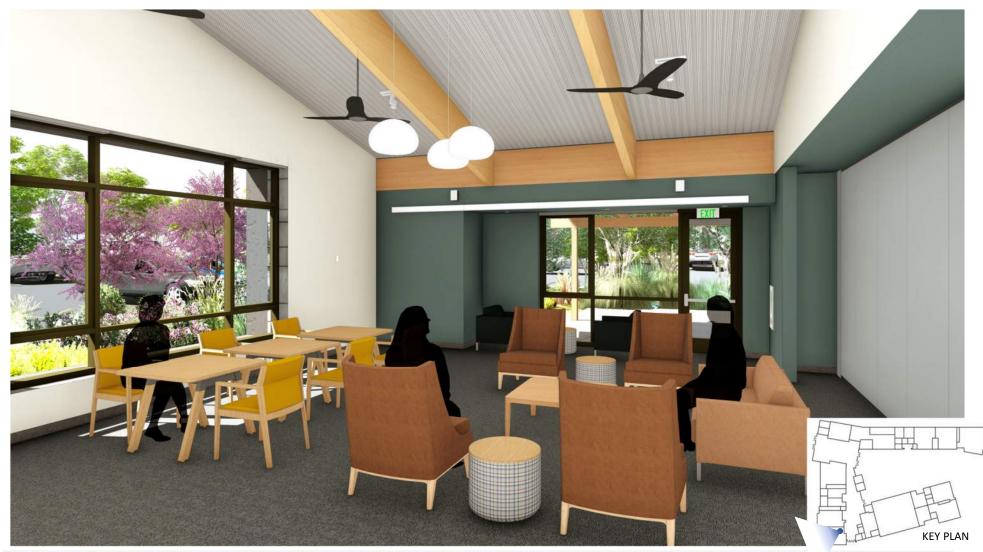

# INTERIOR SPACES

Wood at ceiling

Eurospan

Accent carpet

Lobby and public spaces

Accent carpet

Main carpet

Concrete flooring

Metal accents

Wall tile

Porcelain floor tile

Community Room

Multi-Purpose Rooms

Restrooms

MAIN LOBBY

SOUTH LOBBY

**SOUTH LOBBY** 

EXPOSED ACOUSTICAL DECKING

LOS ALTOS COMMUNITY CENTER

SEQUOIA (MP1)

**GRAND OAK (COMMUNITY ROOM** 

CED, . ₹ (SENIOR'S LOUNGE)

**CEDAR (SENIOR'S LOUNGE)** 