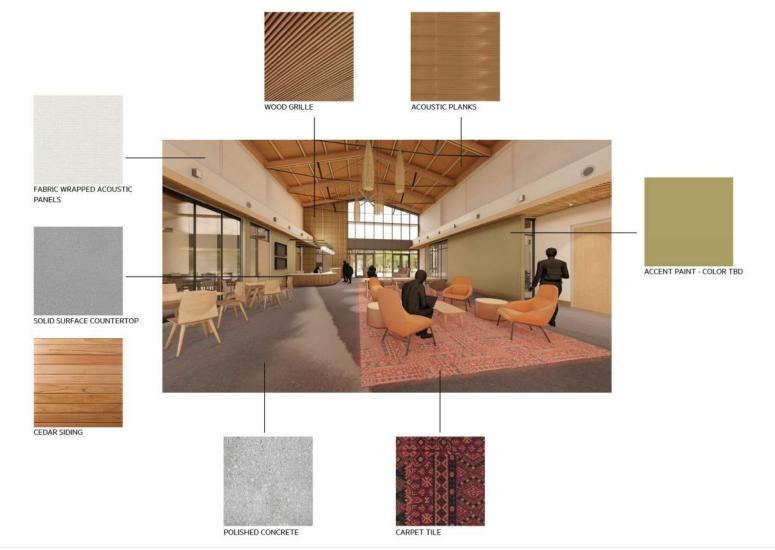

# INTERIOR SPACES

Wood at ceiling

Eurospan

Accent carpet

Lobby and public spaces

Accent carpet

Main carpet

Concrete flooring

Metal accents

Wall tile

Porcelain floor tile

Community Room

Multi-Purpose Rooms

Restrooms

MAIN LOBBY

SOUTH LOBBY

**SOUTH LOBBY** 

EXPOSED ACOUSTICAL DECKING

LOS ALTOS COMMUNITY CENTER

SEQUOIA (MP1)

**GRAND OAK (COMMUNITY ROOM** 

CED, . ₹ (SENIOR'S LOUNGE)

**CEDAR (SENIOR'S LOUNGE)** 