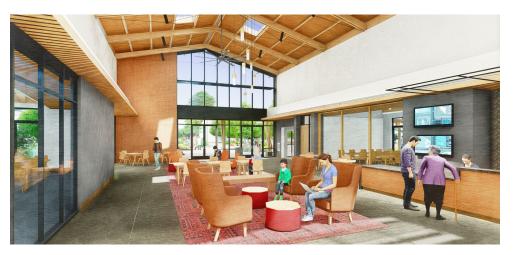

# INTERIOR SPACES

Wood at ceiling

Eurospan

Accent carpet

Lobby and public spaces

Accent carpet

Main carpet

Concrete flooring

Metal accents

Wall tile

Porcelain floor tile

Community Room

Multi-Purpose Rooms

Restrooms

MAIN LOBBY

SOUTH LOBBY

**SOUTH LOBBY** 

EXPOSED ACOUSTICAL DECKING

LOS ALTOS COMMUNITY CENTER

SEQUOIA (MP1)

**GRAND OAK (COMMUNITY ROOM** 

CED, . ₹ (SENIOR'S LOUNGE)

**CEDAR (SENIOR'S LOUNGE)** 