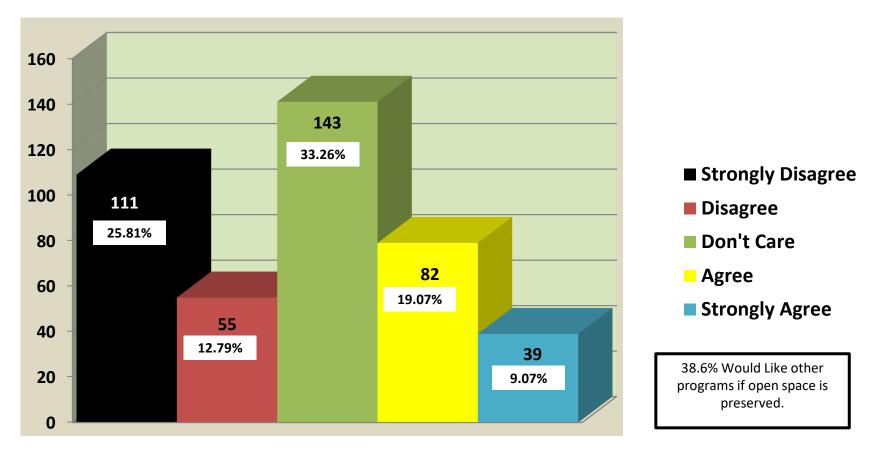

r Next Door neighborhood groups later.

There many captured comments that have yet to be tallied. These comments will be sorted and reported on a later time if needed.

What follows is a presentation of each of the nine poll questions as bar graphs for easy viewing.

## Q2 – I want Bocce Ball Courts at Grant Park [85 ft x29 ft] or 2,465 sq ft.



**Poll Votes** 

## Q3 – I want 100% of GP grass areas, land, and trees preserved as open space.



# Q4 – It is okay to remove GP trees or use bare land for other purposes.



## Q5 – I do not want Bocce Ball courts anywhere other than Hillview Community Center.



enough for Los Altos

### Q6 – I currently play Bocce Ball.



## Q7 – I would like to see new activities like Pickle Ball or something else [add comment] if open space is preserved.



**Poll Votes** 

### Q8 – I want a GP Master Plan with valid resident input before making any decision on whether Bocce Ball is included or not.



#### Q9 – How often do you visit GP or the GP Community Center?



**Poll Votes** 

Q10 – Maintaining or improving the GP CC buildings & existing playground, basketball court, grass fields, and open spaces should be the highest priority.



From: Weeks, Mark

Sent: Monday, November 9, 2020 4:31 PMTo: City Council <council@losaltosca.gov>Subject: Grant Park Bocce Ball - need for local community input

To City Council:

We are residents of the Grant Park neighborhood and we are expressing our strong opposition to the construction of bocce ball courts in the green space at Grant Park.

We ask that the city of Los Altos develop a Master Plan for