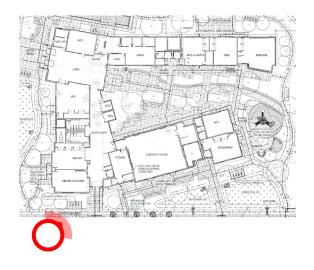

gress at Hillview Parking lot.

#### **Upcoming Activities:**

During November 2020, Gonsalves & Stronck Construction expects to perform the following activities:

- Continued COVID-19 implementation of health and safety protocols in accordance with Santa Clara County.
- Continued electrical installation and drywall
- Continued building exterior finishes and windows.
- Install building exterior finishes: cement board, plaster, and cedar siding.
- Construction of courtyard canopies.
- Install conduits for phone and fiber connections.

A detailed construction schedule is included in Appendix B. Please note, further adjustments may be required due to COVID-19 and other unforeseen circumstances.

# **Project Photos**

Progress photographs from October, 2020.





Exterior at Main Courtyard





Exterior Progress along Hillview Ave.

# **Project Photos**

Progress photographs from October, 2020.





Curb and Gutter progress at Hillview Parking Lot





Interior Progress at Admin Wing

# **Project Photos**

Progress photographs from October, 2020.





Interior at Main Lobby





Interior Progress at South Lobby

# Project Budget: November Status



LOS ALTOS COMMUNITY CENTER 97 Hillview Avenue, Los Altos Project Dashboard - Executive Summary Nov 2020

| BUDGET LINE DESCRIPTION | APPROVED<br>PROJECT<br>BUDGET<br>AUG 2019 |            | BUDGET<br>REALLOCATIONS |   | CURRENT<br>FORECAST |    | INVOICES<br>RECEIVED<br>THROUGH<br>11/30/2020 |    | EMAINING TO<br>COMPLETE | PERCENT<br>COMPLETE |
|-------------------------|-------------------------------------------|------------|-----