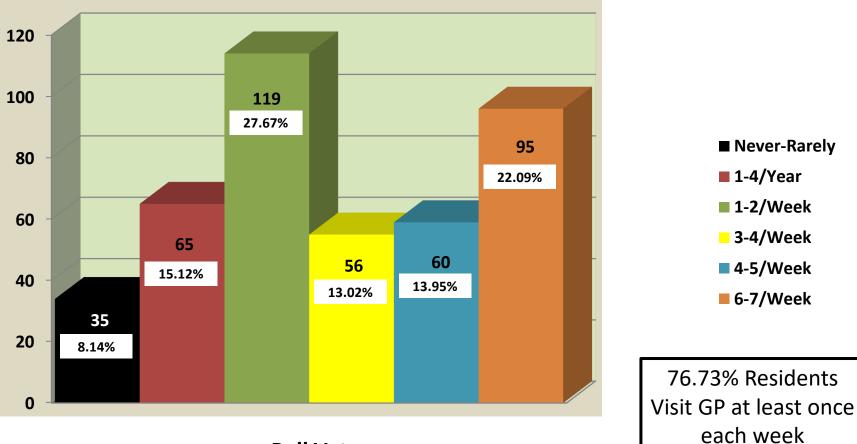

nine poll questions as bar graphs for easy viewing.

## Q2 – I want Bocce Ball Courts at Grant Park [85 ft x29 ft] or 2,465 sq ft.



**Poll Votes** 

## Q3 – I want 100% of GP grass areas, land, and trees preserved as open space.



# Q4 – It is okay to remove GP trees or use bare land for other purposes.



## Q5 – I do not want Bocce Ball courts anywhere other than Hillview Community Center.



enough for Los Altos

### Q6 – I currently play Bocce Ball.



## Q7 – I would like to see new activities like Pickle Ball or something else [add comment] if open space is preserved.



**Poll Votes** 

### Q8 – I want a GP Master Plan with valid resident input before making any decision on whether Bocce Ball is included or not.



#### Q9 – How often do you visit GP or the GP Community Center?



**Poll Votes** 

Q10 – Maintaining or improving the GP CC buildings & existing playground, basketball court, grass fields, and open spaces should be the highest priority.



From: Weeks, Mark

Sent: Monday, November 9, 2020 4:31 PMTo: City Council <council@losaltosca.gov>Subject: Grant Park Bocce Ball - need for local community input

To City Council:

We are residents of the Grant Park neighborhood and we are expressing our strong opposition to the construction of bocce ball courts in the green space at Grant Park.

We ask that the city of Los Altos develop a Master Plan for Grant Park and the Grant Park Master Plan Subcommittee ask for input from the residents of South Los Altos that use the park every day.

Residents of the neighborhood are asking for the donations be used to:

- Rene