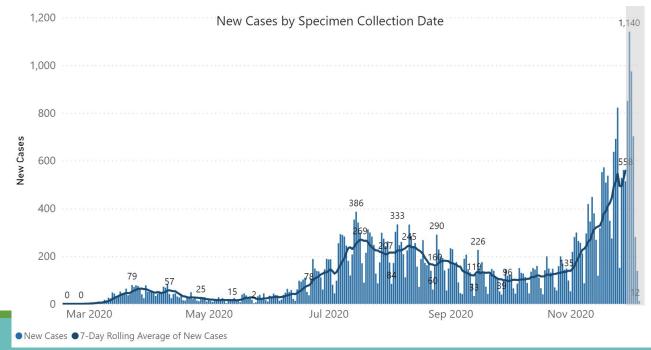

overnor and Local Orders

- March 12: City Manager issues Emergency Proclamation, ratified by the City Council March 17
- March 16: Santa Clara County Public Health Officer issues Shelter-in-Place Order; extended and modified several times since
- July 2: Santa Clara County Health Officer issues Risk Reduction Order
- August 11: Santa Clara County issues order making violations of any Health Order subject to administrative fines
- August 28: Governor releases "Blueprint for a Safer Economy"

### County Case History

- April 7:
  - 41 new cases
  - 52 deaths
- May 7:
  - 16 new cases
  - 131 deaths
- *July 7:* 
  - 292 new cases
  - ° 182 deaths

- November 7: November 25: Dece
  - 211 new cases 82.
  - 444 deaths
- 822 new cases
  - 486 deaths
- December 1:
  1,140 new cases
  506 deaths



### County, Governor and Local Orders

- November 16: State moves County back into "Purple Tier" most restrictive
- November 28: Santa Clara County Public Health Officer issues order restricting certain activities, certain outdoor gatherings and travel (including 14-day quarantine)
- December 3: Governor announces that regions of State that meet certain criteria will be placed in mandatory Stay Home conditions
- December 4: Santa Clara County issues order implementing State Stay Home order not waiting for State

### Regional Stay Home Order

- All gatherings with members of other households prohibited
- All individuals are to stay home, except to perform activities as permitted by Order
- Retail allowed at 20% capacity; no personal services, salons, etc.; no indoor or outdoor dining; tak