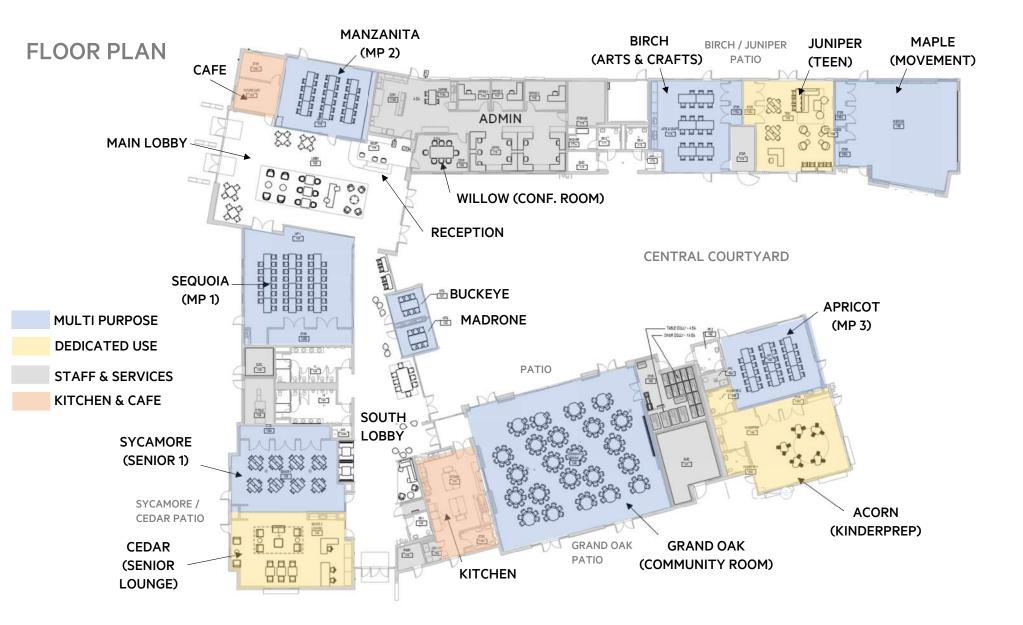

enewable Energy Production                   | 10%                         | 3           |           |        |                |        |              | a na na sangan na n                |               |
|     |            | 1        | d Gredit 6  | Enhanced Refrigerant Management               |                             | 1           |           |        |                |        |              |                                                                     |               |
|     |            |          |             |                                               |                             |             |           |        |                |        |              |                                                                     |               |



# INTERIOR SPACES









Wood at ceiling

Eurospan





Accent carpet



Lobby and public spaces

Accent carpet

Main carpet

Concrete flooring

Metal accents











Wall tile



Porcelain floor tile

Community Room

Multi-Purpose Rooms

Restrooms







MAIN LOBBY





SOUTH LOBBY



**SOUTH LOBBY** 



EXPOSED ACOUSTICAL DECKING



LOS ALTOS COMMUNITY CENTER

SEQUOIA (MP1)



**GRAND OAK (COMMUNITY ROOM** 



CED, . ₹ (SENIOR'S LOUNGE)



**CEDAR (SENIOR'S LOUNGE)** 











# IDENTITY









SIDER - OPTION B - CONTEXT ELEVATION

1 SIDENS PEDESTRIAN SIDE (WITH /ODTING SECTION)











# CONSTRUCTION PROGRESS









#### NORTH BAR PROGRESS/ EQUITONE MOCKUP











#### **EXTERIOR PROGRESS**































MAPLE ROOM









FINISHING -WALL BOARD AND PAINT BIRCH AND APRICO