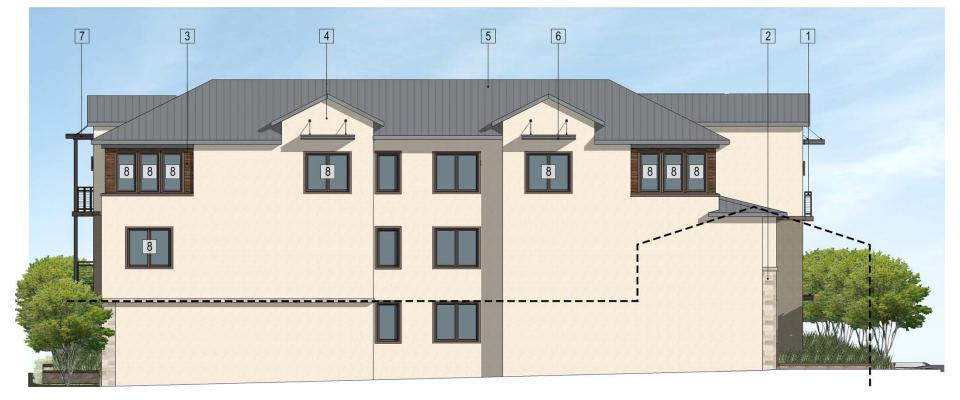

ELEVATION LEGEND

2 STONE VENEER 3 WOOD SIDING 4 STUCCO 5 METAL ROOF

6 METAL AWNING

7 METAL TRELLIS

- ALL BUILDING ENTRIES FACE THE STREET
- RESIDENTIAL ENTRY IS DEFINED BY SCALE AND MATERIALS
- VERTICAL ELEMENTS BREAK UP THE BUILDING MASSING
- STONE CORNER ELEMENTS ANCHOR THE BUILDING

#### ELEVATION LEGEND

METAL CABLE RAIL
STONE VENEER
WOOD SIDING

4 STUCCO

5 METAL ROOF

6 METAL AWNING 7 METAL TRELLIS

- ALL BUILDING ENTRIES FACE THE STREET
- RESIDENTIAL ENTRY IS DEFINED BY SCALE AND MATERIALS
- VERTICAL ELEMENTS BREAK UP THE BUILDING MASSING
- STONE CORNER ELEMENTS ANCHOR THE BUILDING

#### ELEVATION LEGEND

1 METAL CABLE RAIL 2 STONE VENEER 3 WOOD SIDING 4 STUCCO

5 METAL ROOF 6 METAL AWNING

7 METAL TRELLIS

- LARGE BALCONIES BREAK UP THE MASS
- VERTICAL ELEMENTS BREAK UP THE BUILDING MASSING
- STONE BASE ANCHORS THE BUILDING

### ELEVATION LEGEND

METAL CABLE RAIL
STONE VENEER
STONE VENEER
SWOOD SIDING
A STUCCO
SMETAL ROOF
METAL AWNING
METAL AWNING
METAL TRELLIS
B FAUX WINDOW

### NORTH ELEVATION