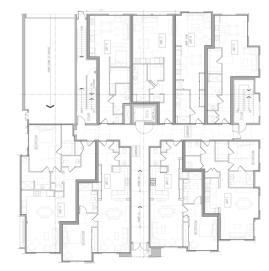

#### UNIT SUMMARY (4) STUDIO UNITS (8) 1 - BEDROOM UNITS (8) 2 - BEDROOM UNITS

#### PROJECT AREA SUMMARY

| LOWER GARAGE: | 9,326 SF  |
|---------------|-----------|
| UPPER GARAGE: | 9,326 SF  |
| FIRST FLOOR:  | 7,908 SF  |
| SECOND FLOOR: | 8,273 SF  |
| THIRD FLOOR:  | 7,816 SF  |
| TOTAL:        | 42,649 SF |

### THIRD FLOOR

- (2) 1 BEDROOMS
- (4) 2 BEDROOMS
- BÁLCONIES FACING STREETS AND ALLEY

### SECOND FLOOR

- (2) 1 BEDROOMS
- (4) 2 BEDROOMS
- BÁLCONIES FACING STREETS AND ALLEY

### FIRST FLOOR

- (4) STUDIOS
- (4) 1 BEDROOMS
- PRIMARY ENTRIES TO STREET (D.D.G. 5.1.2/ LAMC 14.52.110C)

FLOOR PLANS

 EXCEEDS FRONT SETBACK REQUIREMENT