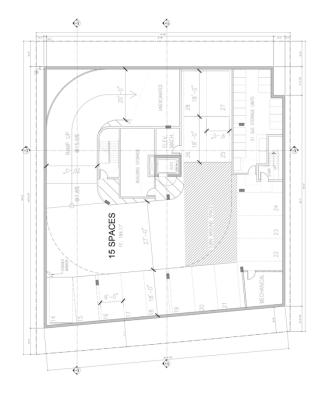

#### PROJECT AREA SUMMARY

| LOWER GARAGE: | 9,326 SF  |
|---------------|-----------|
| UPPER GARAGE: | 9,326 SF  |
| FIRST FLOOR:  | 7,908 SF  |
| SECOND FLOOR: | 8,273 SF  |
| THIRD FLOOR:  | 7,816 SF  |
| TOTAL:        | 42,649 SF |

- 2 LEVELS OF SUB-GRADE PARKING
- NO PARKING LIFTS