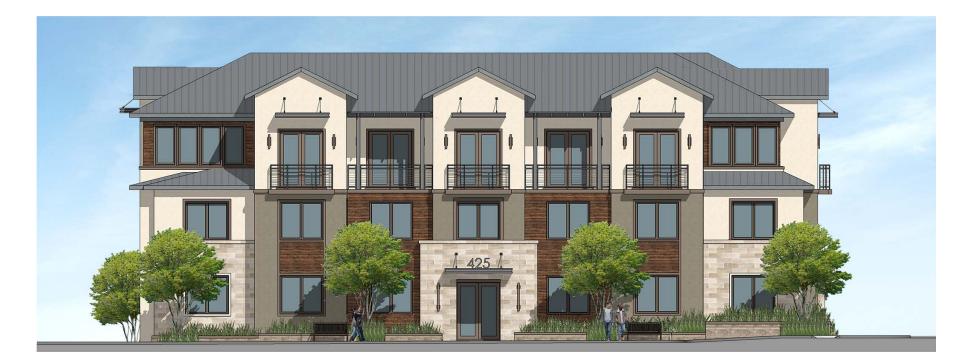

FRONT ELEVATION

ELEVATION LEGEND

2 STONE VENEER 3 WOOD SIDING 4 STUCCO 5 METAL ROOF

6 METAL AWNING

7 METAL TRELLIS

- ALL BUILDING ENTRIES FACE THE STREET
- RESIDENTIAL ENTRY IS DEFINED BY SCALE AND MATERIALS
- VERTICAL ELEMENTS BREAK UP THE BUILDING MASSING
- STONE CORNER ELEMENTS ANCHOR THE BUILDING