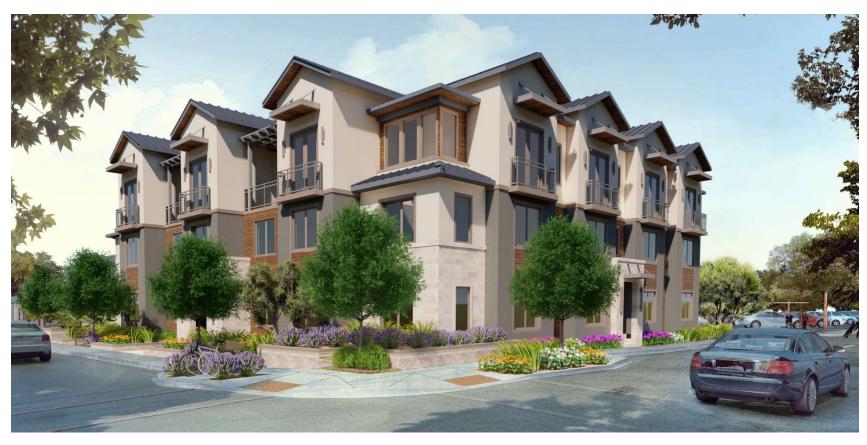

### **ELEVATION DESIGN CONCEPT**

- WE CHOSE A CONTEMPORARY STYLE WHICH BLENDS WITH THE NEWER BUILDINGS IN THE AREA
- THIS STYLE ALLOWS A GREAT DEAL OF FLEXIBILITY IN MASSING, MATERIAL AND FEATURES
- THE DESIGN INCLUDES A HIGH QUALITY MIX OF MATERIALS (STONE, WOOD, STUCCO, AND METAL)
- THE BUILDING FORM PROVIDES ARTICULATION OF MASSING ON STREET FRONTAGE

ELEVATION LEGEND

2 STONE VENEER 3 WOOD SIDING 4 STUCCO 5 METAL ROOF

6 METAL AWNING

7 METAL TRELLIS

- ALL BUILDING ENTRIES FACE THE STREET
- RESIDENTIAL ENTRY IS DEFINED BY SCALE AND MATERIALS
- VERTICAL ELEMENTS BREAK UP THE BUILDING MASSING
- STONE CORNER ELEMENTS ANCHOR THE BUILDING

FRONT ELEVATION