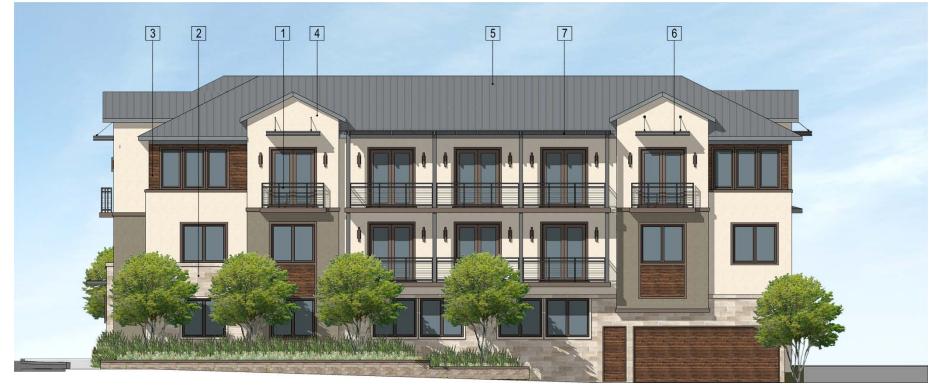

#### ELEVATION LEGEND

1 METAL CABLE RAIL 2 STONE VENEER 3 WOOD SIDING 4 STUCCO

5 METAL ROOF 6 METAL AWNING

7 METAL TRELLIS

- LARGE BALCONIES BREAK UP THE MASS
- VERTICAL ELEMENTS BREAK UP THE BUILDING MASSING
- STONE BASE ANCHORS THE BUILDING

### ALLEY ELEVATION