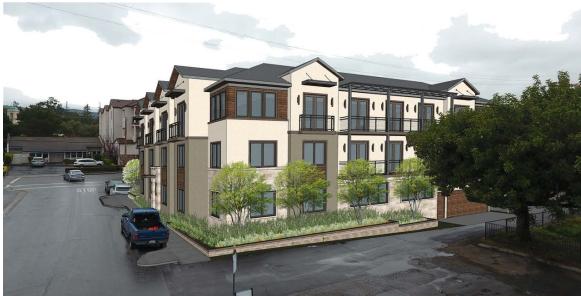

### **ELEVATION DESIGN CONCEPT**

- WE CHOSE A CONTEMPORARY STYLE WHICH BLENDS WITH THE NEWER BUILDINGS IN THE AREA
- THIS STYLE ALLOWS A GREAT DEAL OF FLEXIBILITY IN MASSING, MATERIAL AND FEATURES
- THE DESIGN INCLUDES A HIGH QUALITY MIX OF MATERIALS (STONE, WOOD, STUCCO, AND METAL)
- THE BUILDING FORM PROVIDES ARTICULATION OF MASSING ON STREET FRONTAGE

ELEVATION LEGEND

2 STONE VENEER 3 WOOD SIDING 4 STUCCO 5 METAL ROOF

6 METAL AWNING

7 METAL TRELLIS

- ALL BUILDING ENTRIES FACE THE STREET
- RESIDENTIAL ENTRY IS DEFINED BY SCALE AND MATERIALS
- VERTICAL ELEMENTS BREAK UP THE BUILDING MASSING
- STONE CORNER ELEMENTS ANCHOR THE BUILDING