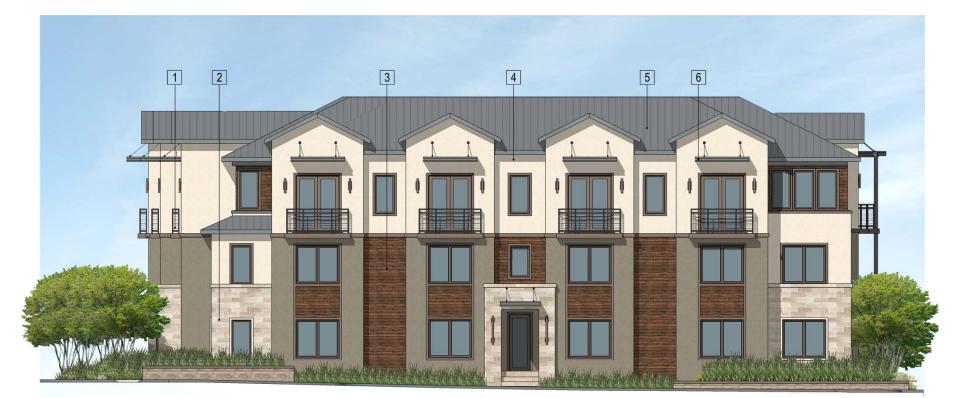

#### ELEVATION LEGEND

METAL CABLE RAIL
STONE VENEER
WOOD SIDING

4 STUCCO

5 METAL ROOF

6 METAL AWNING 7 METAL TRELLIS

- ALL BUILDING ENTRIES FACE THE STREET
- RESIDENTIAL ENTRY IS DEFINED BY SCALE AND MATERIALS
- VERTICAL ELEMENTS BREAK UP THE BUILDING MASSING
- STONE CORNER ELEMENTS ANCHOR THE BUILDING

### LYELL STREET ELEVATION