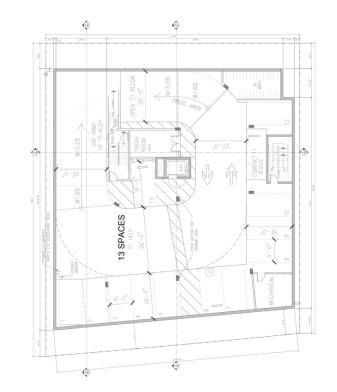

#### PROJECT AREA SUMMARY

| LOWER GARAGE: | 9,326 SF  |
|---------------|-----------|
| UPPER GARAGE: | 9,326 SF  |
| FIRST FLOOR:  | 7,908 SF  |
| SECOND FLOOR: | 8,273 SF  |
| THIRD FLOOR:  | 7,816 SF  |
| TOTAL:        | 42,649 SF |

- 2 LEVELS OF SUB-GRADE PARKING
- NO PARKING LIFTS