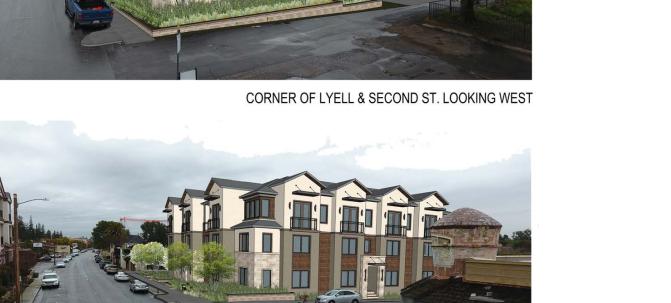

ELEVATION

#### ELEVATION LEGEND

METAL CABLE RAIL
STONE VENEER
WOOD SIDING

4 STUCCO

5 METAL ROOF

6 METAL AWNING 7 METAL TRELLIS



- ALL BUILDING ENTRIES FACE THE STREET
- RESIDENTIAL ENTRY IS DEFINED BY SCALE AND MATERIALS
- VERTICAL ELEMENTS BREAK UP THE BUILDING MASSING
- STONE CORNER ELEMENTS ANCHOR THE BUILDING

### LYELL STREET ELEVATION

#### ELEVATION LEGEND

1 METAL CABLE RAIL 2 STONE VENEER 3 WOOD SIDING 4 STUCCO

5 METAL ROOF 6 METAL AWNING

7 METAL TRELLIS



- LARGE BALCONIES BREAK UP THE MASS
- VERTICAL ELEMENTS BREAK UP THE BUILDING MASSING
- STONE BASE ANCHORS THE BUILDING

### ALLEY ELEVATION

### ELEVATION LEGEND

METAL CABLE RAIL
STONE VENEER
STONE VENEER
SWOOD SIDING
A STUCCO
SMETAL ROOF
METAL AWNING
METAL AWNING
METAL TRELLIS
B FAUX WINDOW



### NORTH ELEVATION





### CONTEXTUAL PERSPECTIVES

1ST ST. LOOKING NORTH



# THANK YOU