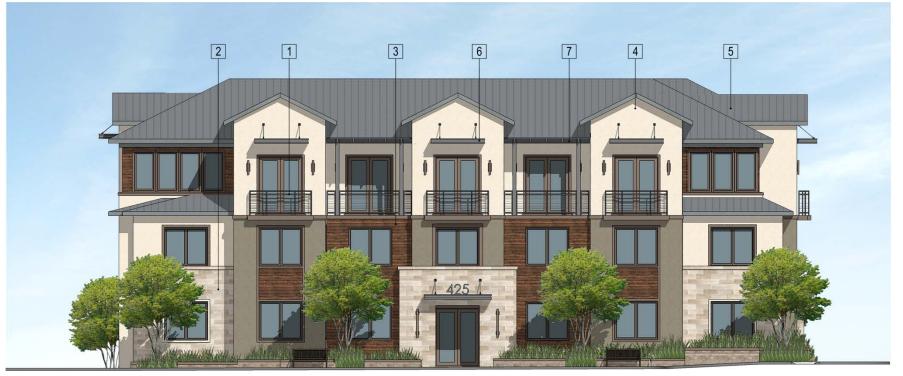

### **ELEVATION DESIGN CONCEPT**

- WE CHOSE A CONTEMPORARY STYLE WHICH BLENDS WITH THE NEWER BUILDINGS IN THE AREA
- THIS STYLE ALLOWS A GREAT DEAL OF FLEXIBILITY IN MASSING, MATERIAL AND FEATURES
- THE DESIGN INCLUDES A HIGH QUALITY MIX OF MATERIALS (STONE, WOOD, STUCCO, AND METAL)
- THE BUILDING FORM PROVIDES ARTICULATION OF MASSING ON STREET FRONTAGE

ELEVATION LEGEND

2 STONE VENEER 3 WOOD SIDING 4 STUCCO 5 METAL ROOF

6 METAL AWNING

7 METAL TRELLIS

- ALL BUILDING ENTRIES FACE THE STREET
- RESIDENTIAL ENTRY IS DEFINED BY SCALE AND MATERIALS
- VERTICAL ELEMENTS BREAK UP THE BUILDING MASSING
- STONE CORNER ELEMENTS ANCHOR THE BUILDING

FRONT ELEVATION