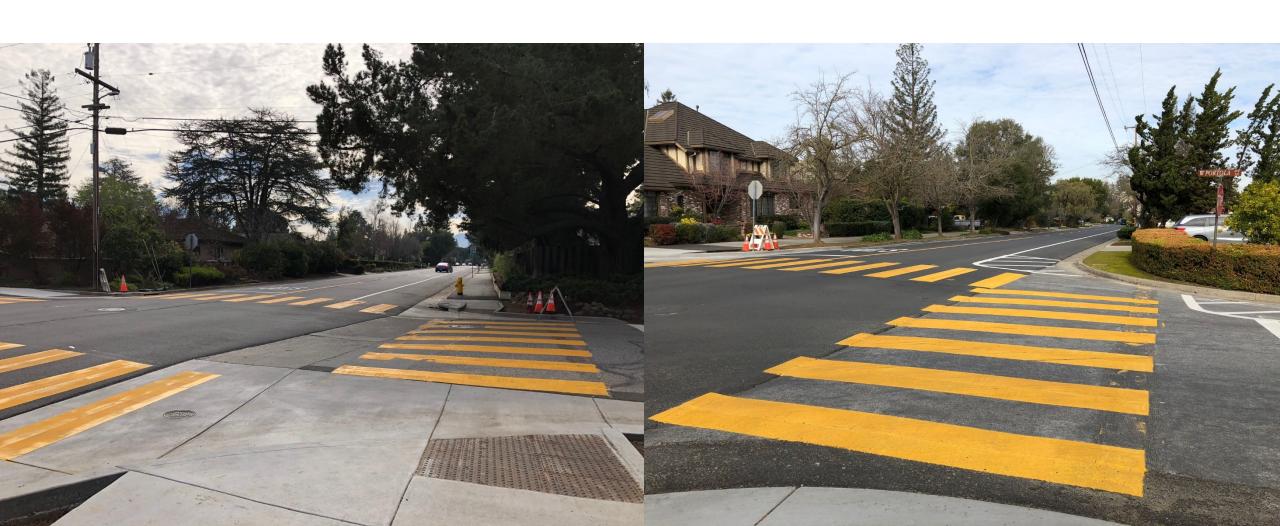

# Los Altos Ave & W Portola Ave TS-01042

# Flashing LED Stop Sign Update and Discussion



CITY COUNCIL FEBRUARY 12, 2019

## Project Location Map





#### **LOCATION 1: LOS ALTOS AVENUE AND WEST PORTOLA AVE**





Location 1: Los Altos Ave and West Portola Ave

### **Active Construction Photos**

Los Altos Avenue & W Portola Avenue



## Staff Recommendations Los Altos Avenue & W Portola Avenue

#### **Based on Traffic Engineer's Assessment:**

- Remove Red LED Flashing STOP signs
- Reposition and Install New "STOP" and "ALL WAY" Signs
- Install Red Sign Post Reflector
- Trim Bushes and Trees to Improve Visibility as needed
- Remove Glue-Down Delineators from Southeast Corner