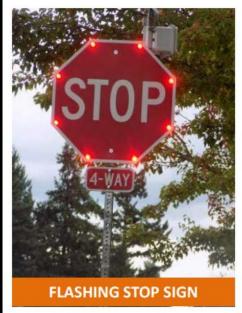

#### **Based on Traffic Engineer's Assessment:**

- Remove Red LED Flashing STOP signs
- Reposition and Install New "STOP" and "ALL WAY" Signs
- Install Red Sign Post Reflector
- Trim Bushes and Trees to Improve Visibility as needed
- Remove Glue-Down Delineators from Southeast Corner