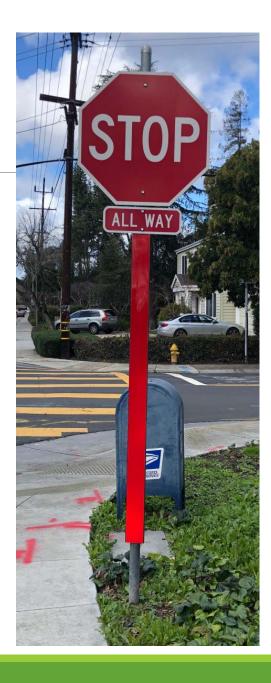

#### **Based on Traffic Engineer's Assessment:**

- Remove Red LED Flashing STOP signs
- Reposition and Install New "STOP" and "ALL WAY" Signs
- Install Red Sign Post Reflector
- Trim Bushes and Trees to Improve Visibility as needed
- Remove Glue-Down Delineators from Southeast Corner