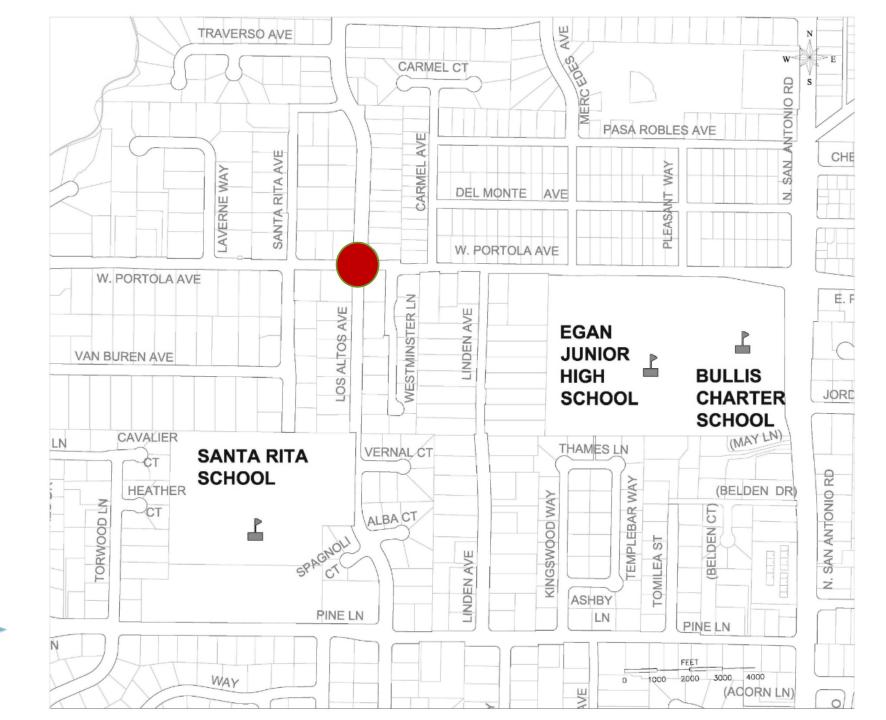

## Project Location Map

#### **LOCATION 1: LOS ALTOS AVENUE AND WEST PORTOLA AVE**

Location 1: Los Altos Ave and West Portola Ave