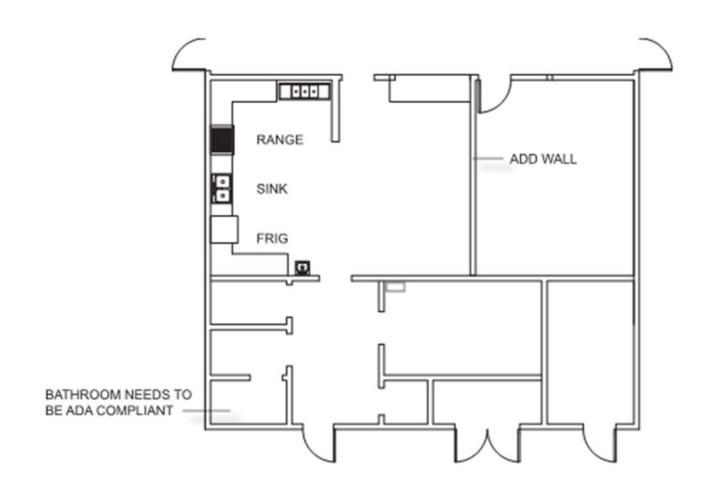

## Upgrade Kitchen -Option #2

| <b>Estimate</b>      |           |
|----------------------|-----------|
| Kitchen Equipment    | \$112,137 |
| Electrical Upgrade   | \$42,120  |
| Mech Upgrades        | \$45,630  |
| Architectural and    |           |
| finishes             | \$76,690  |
| Bathroom upgrade     | \$42,500  |
| Subtotal             | \$319,077 |
|                      |           |
| Utilities & sitework | \$47,000  |
| Accessible path      |           |
| of travel            | \$35,000  |
| Design, engineer,    |           |
| inspections, soft    |           |
| costs                | \$120,323 |
| Total                | \$521,400 |