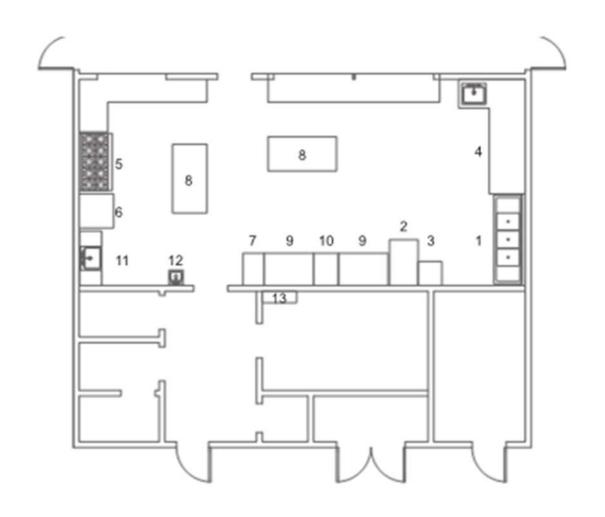

## Upgrade Kitchen -Option #1

| Total                | \$408,655             |
|----------------------|-----------------------|
| costs                | \$94,305              |
| inspections, soft    |                       |
| Design, engineer,    |                       |
| of travel            | \$35,000              |
| Accessible path      |                       |
| Utilities & sitework | \$47,000              |
| Subtotal             | \$232,33U             |
| Subtotal             | \$52,500<br>\$232,350 |
| and wall             | \$52.500              |
| Bathroom upgrade     | φου,σσο               |
| finishes             | \$66,690              |
| Architectural and    | φ <b>2</b> 1,37 0     |
| Mech Upgrades        | \$24,570              |
| Electrical Upgrade   | \$31,590              |
| Kitchen Equipment    | \$57,000              |
| <u>Estimate</u>      |                       |