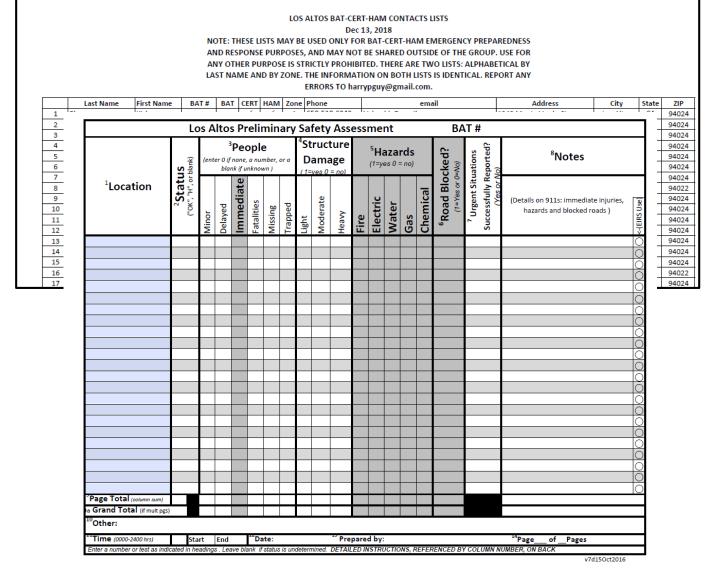

#### **CERT Go-Bag – Forms**

- General forms
  - 211 sign-in form
  - ICS 201 Incident Briefing
- Los Altos forms
  - Initial response procedures for hams/CERTs
  - Los Altos PSA form
  - Contacts Lists (by zone and alpha)
- First-aid related forms
  - Victim Treatment Area Record
  - Patient Registration Log
  - Patient Treatment Record