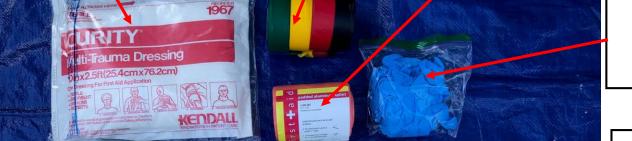

# **CERT Go-Bag – 3 Zippered Inside Sections**

**Third Section** 

Sterile trauma dressing

Triage tape

**SAM Splint** 

More Nitrile gloves

**Duct tape** 

50' cord

Barrier tape

Trash bags

Assorted

Tyvek coverall with hood

Assorted Ziploc bags

Gloves

Biowaste bags