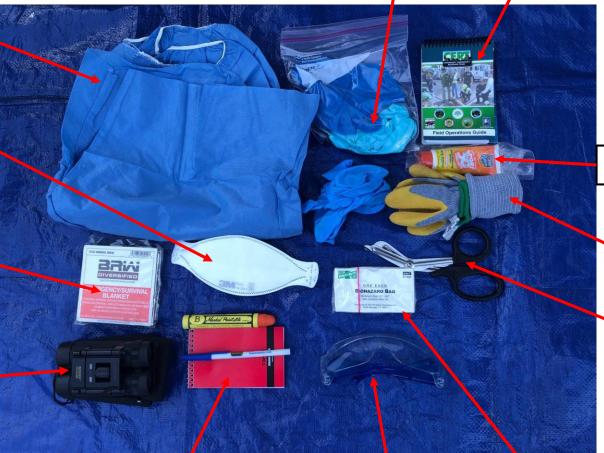

## **CERT Go-Bag – 3 Zippered Inside Sections**

**First Section** 

Nitrile gloves

CA CERT FOG manual

Ready-towear

N-95 respirator

Mylar emergency blanket

**Binoculars** 

Sunscreen

Work gloves

**Shears** 

Pad, pen, lumber crayon

Safety glasses

Biowaste bags