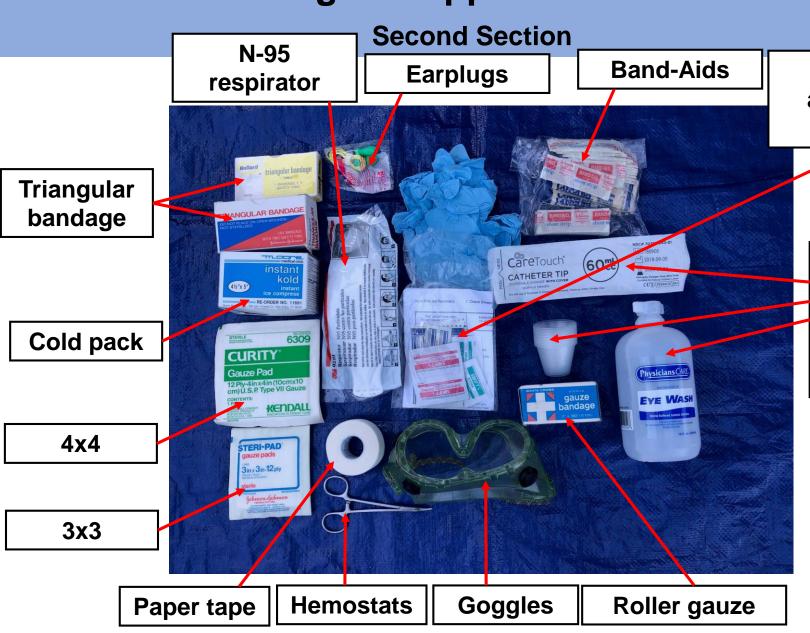

### **CERT Go-Bag – 3 Zippered Inside Sections**

Triple antibiotic ointment

Sterile saline, plastic syringe and cups