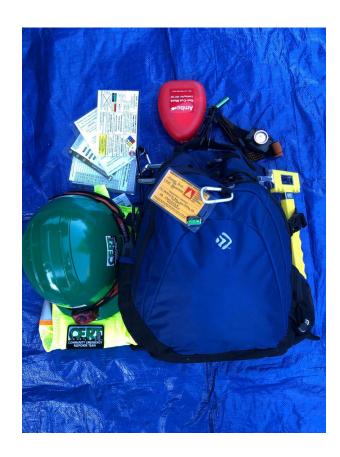

#### **CERT Go-Bag**

- Always ready to go, near a door
- Contents
  - PPE: N95 mask, safety goggles, helmet, medical gloves, leatherpalm gloves (knee-pads)
  - First Aid Kit
  - Tools
  - Reference materials and guides
  - Forms, forms and more forms
    (don't worry, the list is coming up soon!)

#### **CERT Go-Bag - Outside**

Laminated crib cards

Ambu rescue mask

Headlamp, whistle

Gas/water shutoff tool; glass break

**Carabiners** 

Hardhat

**Vest** 